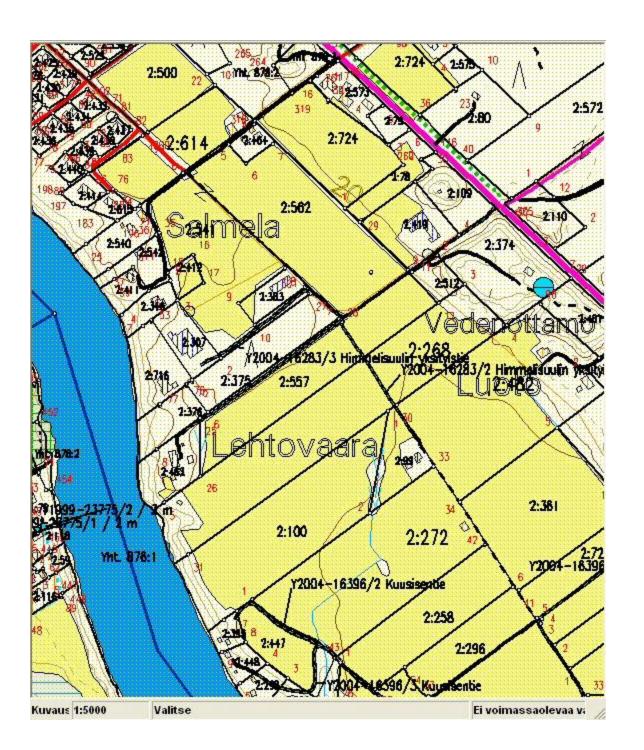

#### Recent developments in cadastre

- A new cadastral system JAKO introduced in 1998 and developed since then
- Seamless database consisting of maps and attribute data covering the whole country
- u 800 workstations connected to the system
- Covers cadastral information service and conducting of cadastral surveys + valuation
- u Cadastral information consists of the basic data and links to the ownership and mortages. There is also the market price register of the cadastral units.