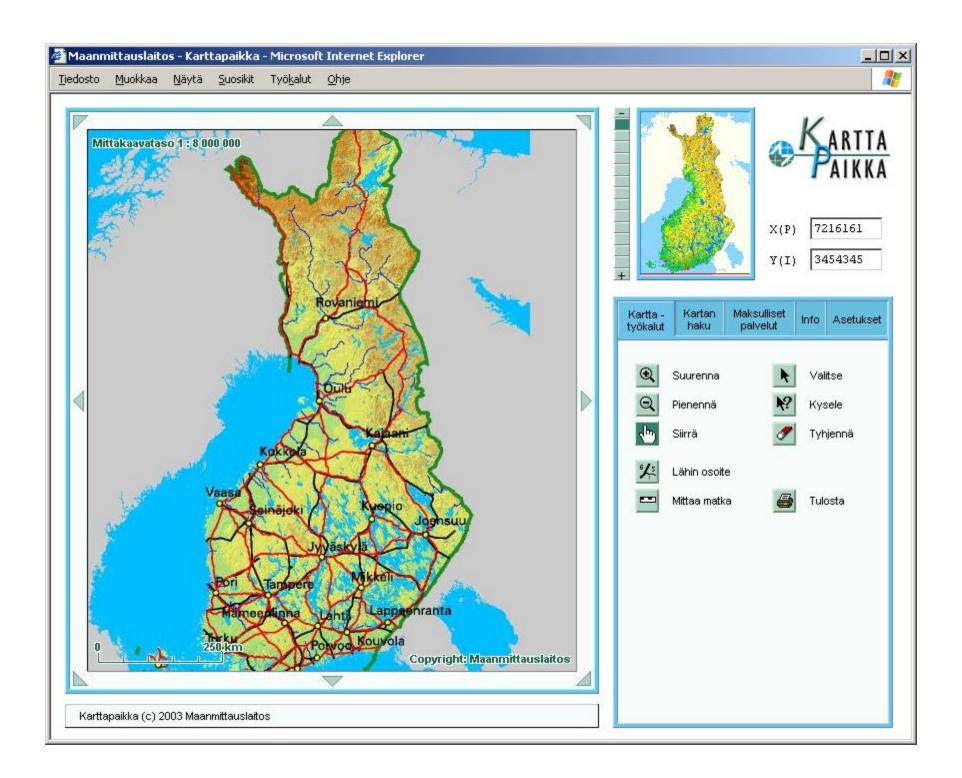

#### Map Site (WWW)

- CITIZEN'S MAPSITE (1996, 2005)
  - u free of charge
  - u Maps of Finland at different scales up to 1:16 000
- PROFESSIONAL'S MAPSITE (1997, 2004)
  - u subject to charge
  - u raster maps to scale 1:4000
  - u Cadastral datasets:
    - u1000 users
    - uCadastral Unit Extract or Base Information
    - uCadastral Index Map
    - Market Price Register on Cadastral Units