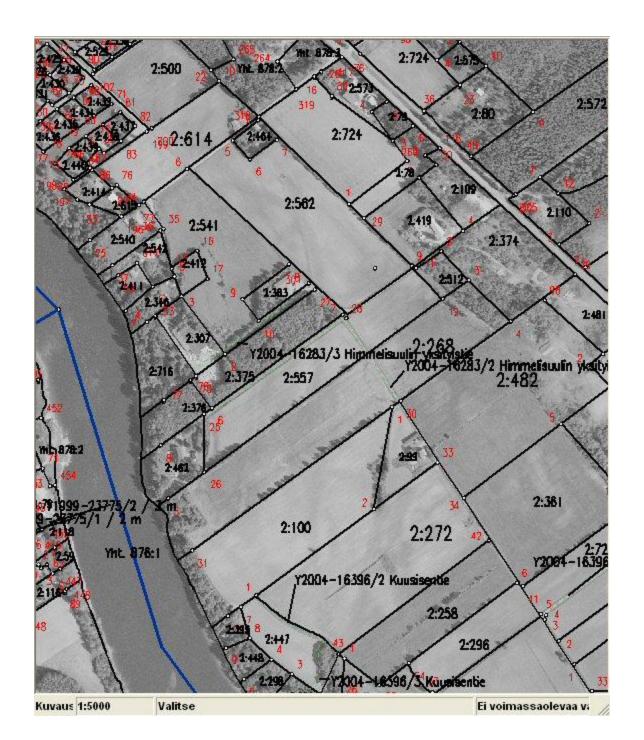

#### Recent developments in cadastre

- A new cadastral system JAKO introduced in 1998 and developed since then
- Seamless database consisting of maps and attribute data covering the whole country
- u 800 workstations connected to the system
- Covers cadastral information service and conducting of cadastral surveys + valuation
- u Cadastral information consists of the basic data and links to the ownership and mortages. There is also the market price register of the cadastral units.