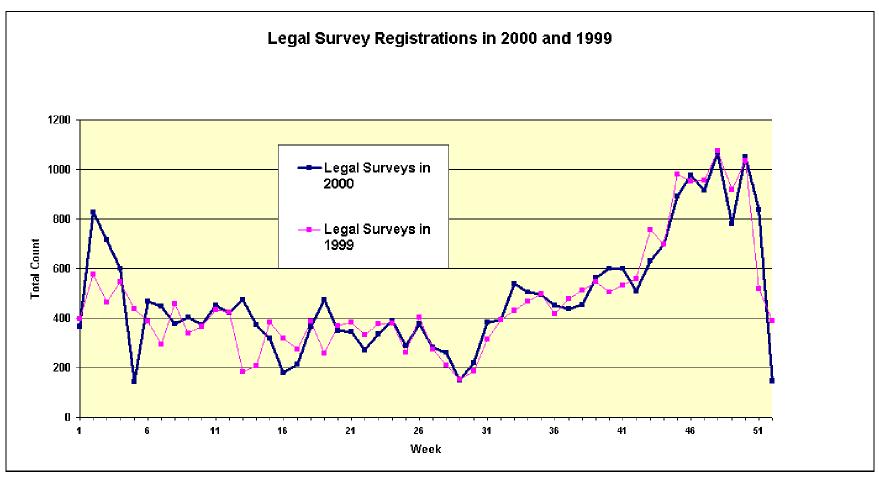

## Developments in Finland

Madison, Wisconsin, USA

Annual Meeting 19-25 June 2005

Mikko Uimonen

Finland





2002-04-23





#### Basic information about cadastre

- u 2,84 million basic property units in the cadastre + 0,9 million registered strata (condominium) units
- u title registration system
- u cadastre and cadastral maps 100 % in digital form (in the same database)
- u 24 000 cadastral surveys annually
- u state (NLS) and the biggest municipalities are responsible of the cadastre, local courts keep the land book

# Legal land surveys registered in 2000



#### Recent developments in cadastre

- A new cadastral system JAKO introduced in 1998 and developed since then
- Seamless database consisting of maps and attribute data covering the whole country
- u 800 workstations connected to the system
- Covers cadastral information service and conducting of cadastral surveys + valuation
- u Cadastral information consists of the basic data and links to the ownership and mortages. There is also the market price register of the cadastral units.







#### Map Site (WWW)

- CITIZEN'S MAPSITE (1996, 2005)
  - u free of charge
  - u Maps of Finland at different scales up to 1:16 000
- PROFESSIONAL'S MAPSITE (1997, 2004)
  - u subject to charge
  - u raster maps to scale 1:4000
  - u Cadastral datasets:
    - u1000 users
    - uCadastral Unit Extract or