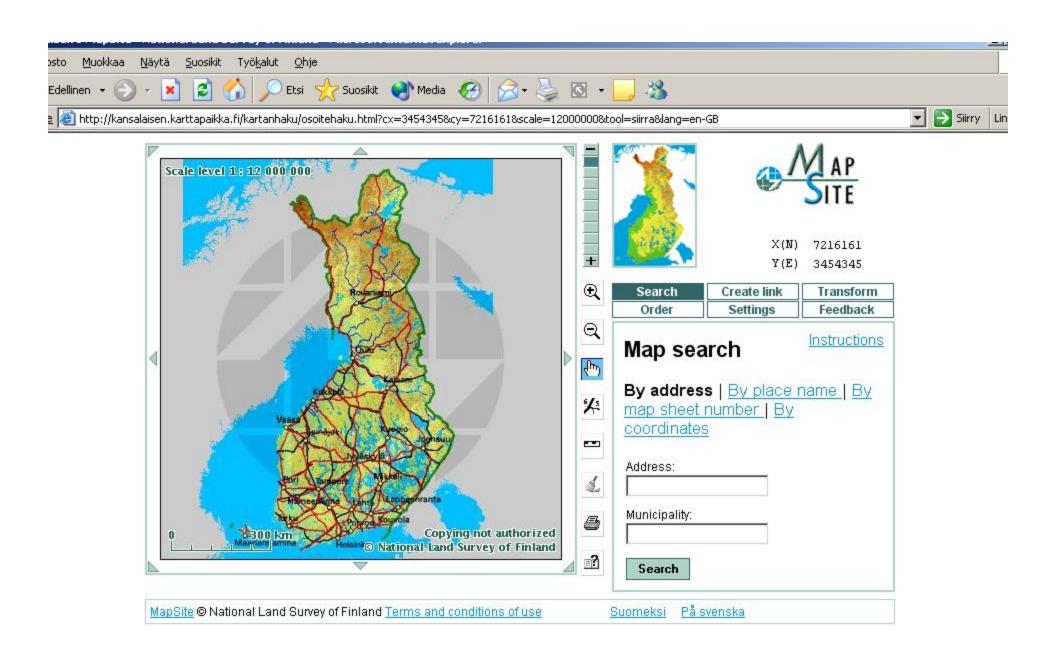

#### Map Site (WWW)

- CITIZEN'S MAPSITE (1996, 2005)
  - u free of charge
  - u Maps of Finland at different scales up to 1:16 000
- PROFESSIONAL'S MAPSITE (1997, 2004)
  - u subject to charge
  - u raster maps to scale 1:4000
  - u Cadastral datasets:
    - u1000 users
    - uCadastral Unit Extract or Base Information
    - uCadastral Index Map
    - Market Price Register on Cadastral Units