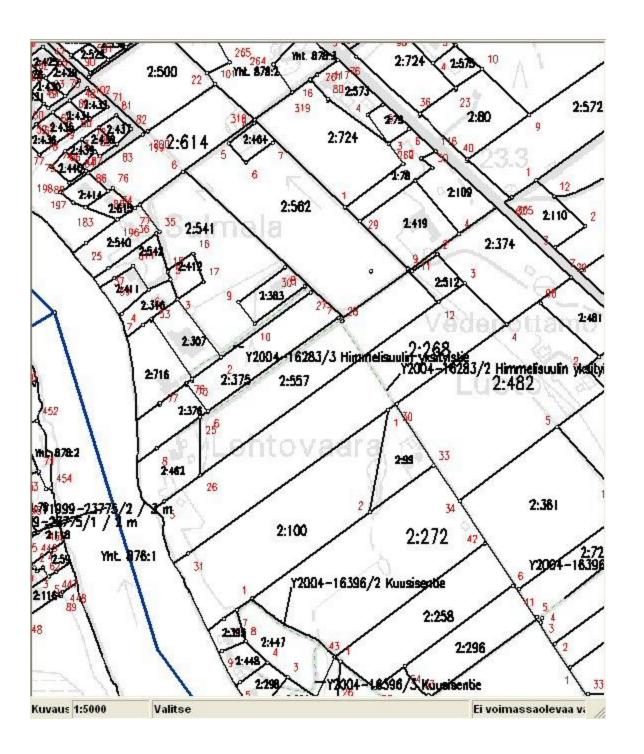

#### Recent developments in cadastre

- A new cadastral system JAKO introduced in 1998 and developed since then
- Seamless database consisting of maps and attribute data covering the whole country
- u 800 workstations connected to the system
- Covers cadastral information service and conducting of cadastral surveys + valuation
- u Cadastral information consists of the basic data and links to the ownership and mortages. There is also the market price register of the cadastral units.