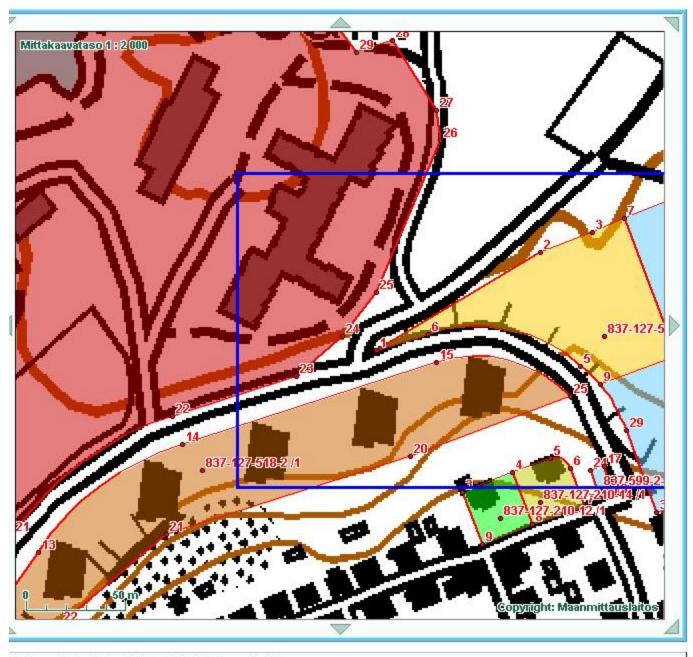

#### Map Site (WWW)

- CITIZEN'S MAPSITE (1996, 2005)
  - u free of charge
  - u Maps of Finland at different scales up to 1:16 000
- PROFESSIONAL'S MAPSITE (1997, 2004)
  - u subject to charge
  - u raster maps to scale 1:4000
  - u Cadastral datasets:
    - u1000 users
    - uCadastral Unit Extract or Base Information
    - uCadastral Index Map
    - Market Price Register on Cadastral Units

#### Kiinteistötiedot

Suurenna

N V

Valitse

Q

Pienennä

**N**?

Kysele

4

Siirrä

9

Tyhjennä

Tulosta

1/2

Lähin osoite

-

Mittaa matka

Kohteiden esittäminen kartalla:

▼ Palstojen läpikuultava aluetäyttö

✓ Yksiköiden tunnuspisteet

Alueiden rajat

▼ Rajamerkit

✓ Sijaintirajaus

takaisin

Osoita uuden kartan keskikohta tai siirrä karttaa vetämällä

Hyväksytty: 02.09.1947