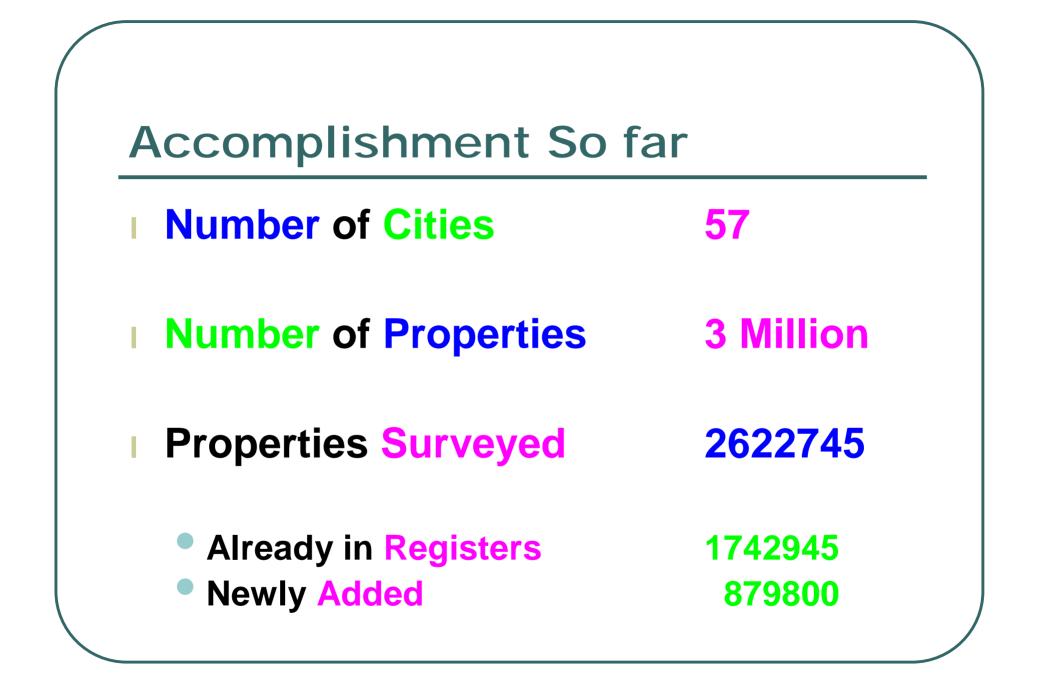

#### Number of

- Commerce Professors 25
- Chartered Accountants
- Members of Inst. of Public Auditors of India 5

5

83

#### Number of persons trained so far

- New Recruits
- Existing
  - Accounting Staffs 260
- **Orientation Programme for officials of** 
  - DMA, KUIDFC, KUWS & DB, CAG office, SAD