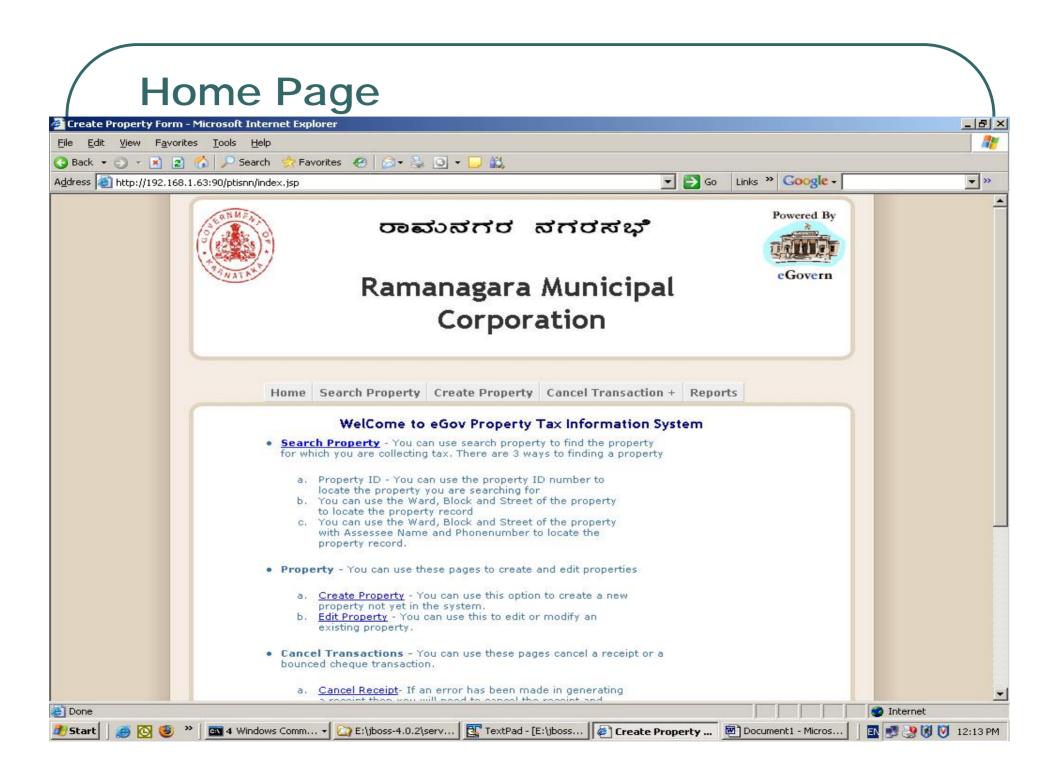

## Web Enabled Services

- Property Taxation System
- Public Grievance Redress System
- Birth and Death Registration
- Trade Licenses
- Ward Works
- Water Tax

| 🚈 http://192.168.1.63:90/ptisnn/BeforeDefaultersSearch.do?disp1=0 - Microsoft Internet Explorer                                                                                                                                                                                                                                                                                                                                                                                                                                                                                                                                                                                                                                                                                                                                                                                             | _ & ×                |
|---------------------------------------------------------------------------------------------------------------------------------------------------------------------------------------------------------------------------------------------------------------------------------------------------------------------------------------------------------------------------------------------------------------------------------------------------------------------------------------------------------------------------------------------------------------------------------------------------------------------------------------------------------------------------------------------------------------------------------------------------------------------------------------------------------------------------------------------------------------------------------------------|----------------------|
| Eile Edit View Favorites Tools Help                                                                                                                                                                                                                                                                                                                                                                                                                                                                                                                                                                                                                                                                                                                                                                                                                                                         |                      |
| 🔇 Back 🔹 🕥 👻 😰 🐔 🔎 Search 👷 Favorites  🚱 🗢 💺 🖸 👻 🛄                                                                                                                                                                                                                                                                                                                                                                                                                                                                                                                                                                                                                                                                                                                                                                                                                                          |                      |
| Address 🕘 http://192.168.1.63:90/ptisnn/BeforeDefaultersSearch.do?disp1=0 💽 🎅 Go 🛛 Links 🌺 Google -                                                                                                                                                                                                                                                                                                                                                                                                                                                                                                                                                                                                                                                                                                                                                                                         | • • »                |
| Home    Search Property    Create Property    Cancel Transaction +    Reports      WARD    WARD    BLOCK    BLOCK    STREET    Choose      IndWARD    BLOCK    BLOCK    STREET    Choose      IndWARD    BLOCK    BLOCK    STREET    Choose      IndWARD    BLOCK    BLOCK    Street    FindStreet      IndWARD    BLOCK    BLOCK    BLOCK    Street    FindStreet      IndWARD    BLOCK    BLOCK    BLOCK    Street    FindStreet      IndWARD    BLOCK    BLOCK    BLOCK    BLOCK    BLOCK    BLOCK      IndWARD    BLOCK    BLOCK< |                      |
|                                                                                                                                                                                                                                                                                                                                                                                                                                                                                                                                                                                                                                                                                                                                                                                                                                                                                             |                      |
| Cone                                                                                                                                                                                                                                                                                                                                                                                                                                                                                                                                                                                                                                                                                                                                                                                                                                                                                        |                      |
| 🟄 Start 🛛 🧑 🔞 🄌 🔤 4 Windows Comm 🔻 🏠 E:\jboss-4.0.2\serv 🕅 TextPad - [E:\jboss 🦗 http://192.168.1 👰 Document1 - Micros.                                                                                                                                                                                                                                                                                                                                                                                                                                                                                                                                                                                                                                                                                                                                                                     | 🔄 🔜 🥩 🚱 🚺 💟 12:15 PM |