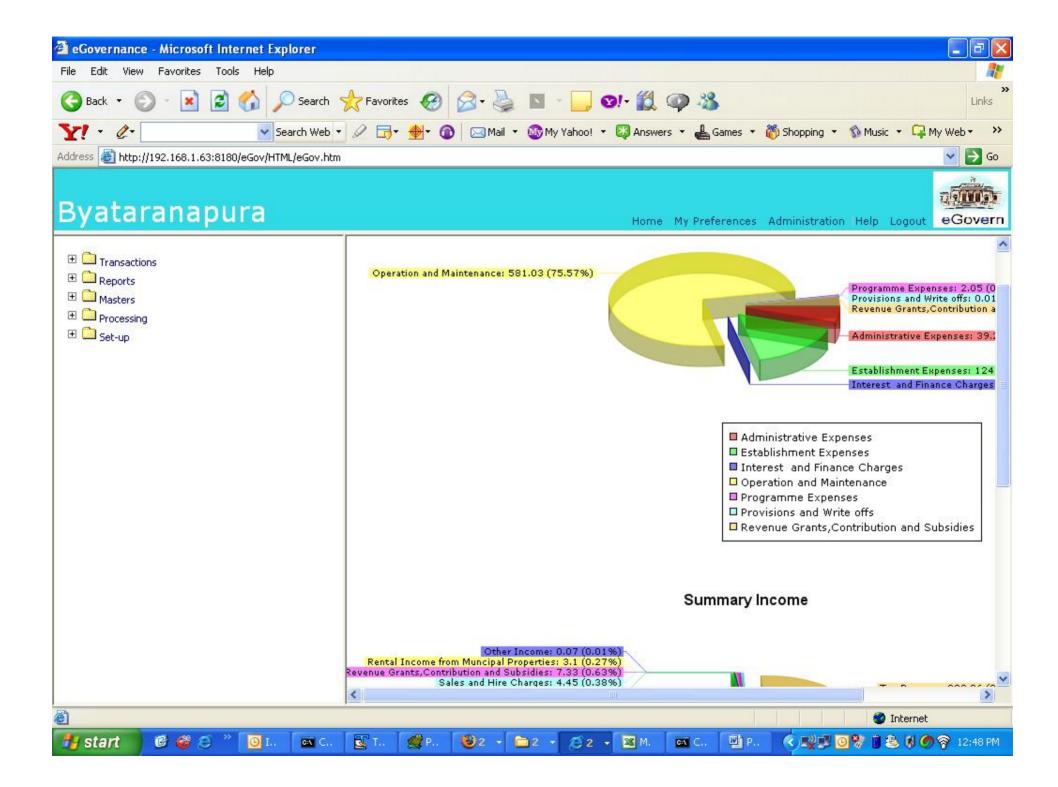

# Fund Based Accounting System (FBAS)

- Presently operative legislation
  - Karnataka Municipalities (Accounting) Rules, 1965
    - Receipts and Payment model
    - Cash based Accounting system
- Proposed
  - Karnataka Municipalities (Accounting & Budgeting) Rules, 2006
  - National Municipal Accounting Manual