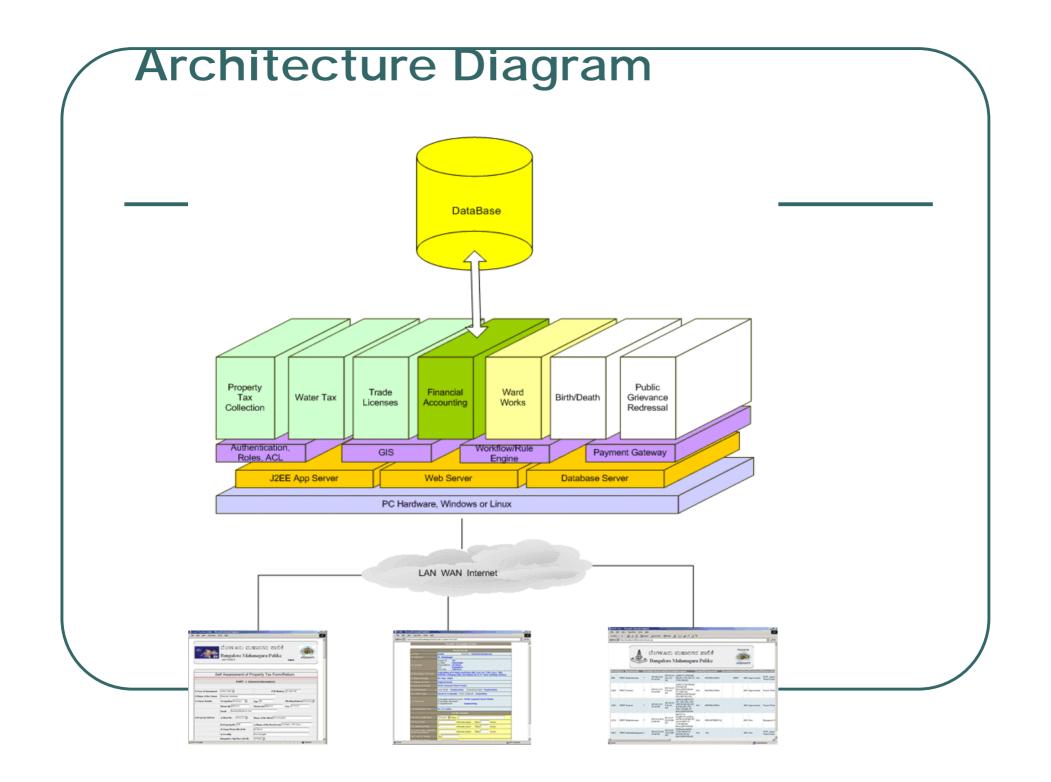

## Web Enabled Services

- Property Taxation System
- Public Grievance Redress System
- Birth and Death Registration
- Trade Licenses
- Ward Works
- Water Tax

| 🚈 http://192.168.1.63:90/ptisnn/BeforeDefaultersSearch.do?disp1=0 - Microsoft Internet Explorer                                                                                                                                                                                                                                                                                                                                                                                                                                                                                                                                                                                                                                                                                                                                                                                             | _ & ×                |
|---------------------------------------------------------------------------------------------------------------------------------------------------------------------------------------------------------------------------------------------------------------------------------------------------------------------------------------------------------------------------------------------------------------------------------------------------------------------------------------------------------------------------------------------------------------------------------------------------------------------------------------------------------------------------------------------------------------------------------------------------------------------------------------------------------------------------------------------------------------------------------------------|----------------------|
| Eile Edit View Favorites Tools Help                                                                                                                                                                                                                                                                                                                                                                                                                                                                                                                                                                                                                                                                                                                                                                                                                                                         |                      |
| 🔇 Back 🔹 🕥 👻 😰 🐔 🔎 Search 👷 Favorites  🚱 🗢 💺 🖸 👻 🛄                                                                                                                                                                                                                                                                                                                                                                                                                                                                                                                                                                                                                                                                                                                                                                                                                                          |                      |
| Address 🕘 http://192.168.1.63:90/ptisnn/BeforeDefaultersSearch.do?disp1=0 💽 🎅 Go 🛛 Links 🌺 Google -                                                                                                                                                                                                                                                                                                                                                                                                                                                                                                                                                                                                                                                                                                                                                                                         | • • »                |
| Home    Search Property    Create Property    Cancel Transaction +    Reports      WARD    WARD    BLOCK    BLOCK    STREET    Choose      IndWARD    BLOCK    BLOCK    STREET    Choose      IndWARD    BLOCK    BLOCK    STREET    Choose      IndWARD    BLOCK    BLOCK    Street    FindStreet      IndWARD    BLOCK    BLOCK    BLOCK    Street    FindStreet      IndWARD    BLOCK    BLOCK    BLOCK    Street    FindStreet      IndWARD    BLOCK    BLOCK    BLOCK    BLOCK    BLOCK    BLOCK      IndWARD    BLOCK    BLOCK< |                      |
|                                                                                                                                                                                                                                                                                                                                                                                                                                                                                                                                                                                                                                                                                                                                                                                                                                                                                             |                      |
| Cone                                                                                                                                                                                                                                                                                                                                                                                                                                                                                                                                                                                                                                                                                                                                                                                                                                                                                        |                      |
| 🟄 Start 🛛 🧑 🔞 🄌 🔤 4 Windows Comm 🔻 🏠 E:\jboss-4.0.2\serv 🕅 TextPad - [E:\jboss 🦗 http://192.168.1 👰 Document1 - Micros.                                                                                                                                                                                                                                                                                                                                                                                                                                                                                                                                                                                                                                                                                                                                                                     | 🔄 🔜 🥩 🚱 🚺 💟 12:15 PM |

## Architecture of System

- The hardware is Intel based servers
- 3 tier J2EE web native
- Built on Open source products and technologies
- Servers would be hosted in the Central Data center
- Municipalities would access the services on the broadband through the browser

## Architecture of System

- The software is:
  - Apache web server
  - Tomcat web application Server
  - JBOSS Application Server
- RDBMS as the back end