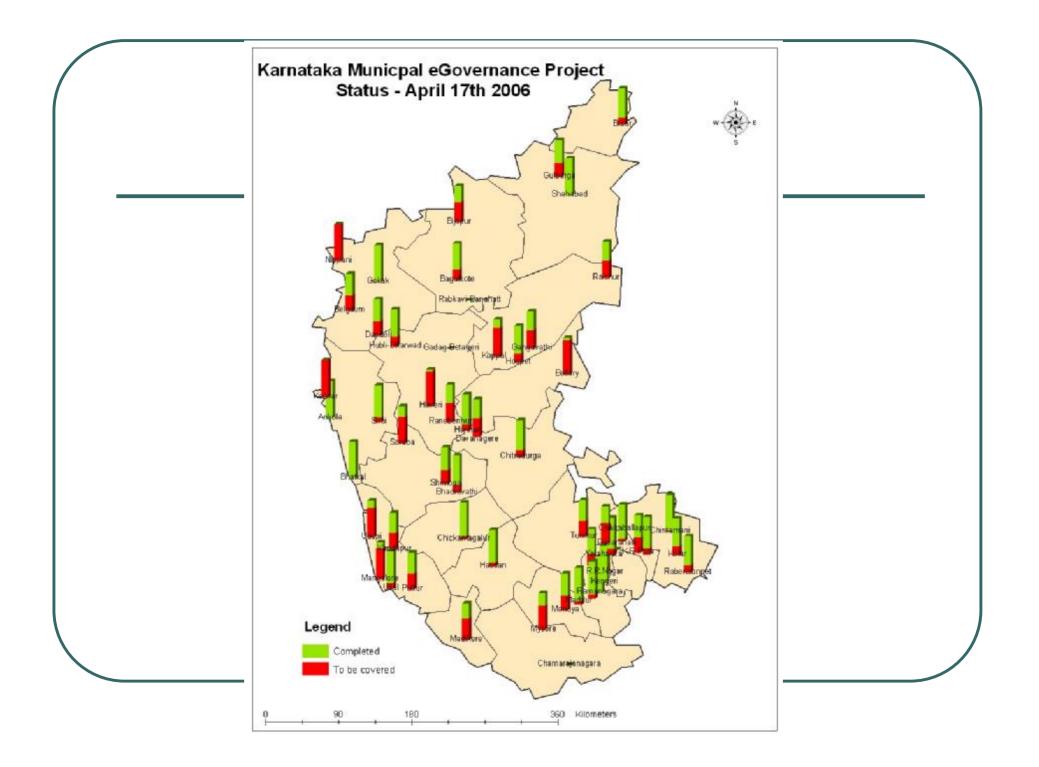

ccounting & Budgeting) Rules, 2006
  - National Municipal Accounting Manual



## **Implementation Details**

#### Number of

- Commerce Professors 25
- Chartered Accountants
- Members of Inst. of Public Auditors of India 5

5

83

#### Number of persons trained so far

- New Recruits
- Existing
  - Accounting Staffs 260
- **Orientation Programme for officials of** 
  - DMA, KUIDFC, KUWS & DB, CAG office, SAD

## **Changes Proposed**

- Introduce Ward Committees
- Specify by Law
  - the Powers and Responsibilities entrusted to
    - Municipalities
    - Ward Committees
- Put in place good Systems
  - to enable the Ward Committees to Exercise their Powers



- Scale
- Simplicity
- Localization
- Phased implementation
- Unique numbering Scheme
- Return on Investment
- Web Enabled Solutions





## **Opportunity Cost**

- Mahadevapura Municipality
- Commissioner Mr. Chicka Venkatappa
  - Before
    - No. of Properties

16000

60000

400%

Property Tax Collection/Year Euro Half a Million

#### During

- No. of Properties
- Property Tax Collection/Year
  Euro 2 Million
- Increase during the Project
- Cost of Project would be realized in the first year itself





## Localization

#### **Data Collection** • Civil Engineers 422 • Nodal Engineers 57 IT • Engineers 75 • Programmers **50** • Volunteers Many Managers 57 **Data entry** • Firms 57 • Operators 180 GIS Digitizers 40 Supervisors 10









## Web Enabled Services

- Property Taxation System
- Public Grievance Redress System
- Birth and Death Registration
- Trade Licenses
- Ward Works
- Water Tax



| 🚈 http://192.168.1.63