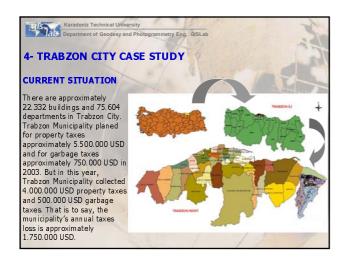

| 56         | 100           |
| Country Name                                                                                                                       | 6             | - /             | -                                  | 1/-             |                | 42             | 52                                                                  | -          | 100           |
| 1. Society, Organization, Company Name 2. Bina Numarası 3. Street Name 4. Posta Kodu 5. District Name 6. City Name 7. Country Name |               |                 | 123 Church Street<br>61857 Colloyn |                 |                |                | Sn. Mehmet Çete<br>10 Gül Sokak<br>61250 Yomra<br>TRABZON<br>TURKEY |            |               |