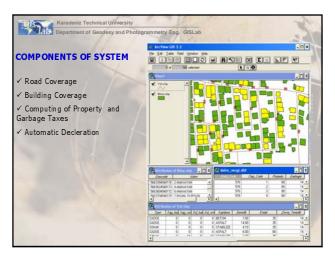

| 56         | 100           |
| Country Name                                                                                                                       | 6             | - /             | -                                  | 1/-             |                | 42             | 52                                                                  | -          | 100           |
| 1. Society, Organization, Company Name 2. Bina Numarası 3. Street Name 4. Posta Kodu 5. District Name 6. City Name 7. Country Name |               |                 | 123 Church Street<br>61857 Colloyn |                 |                |                | Sn. Mehmet Çete<br>10 Gül Sokak<br>61250 Yomra<br>TRABZON<br>TURKEY |            |               |