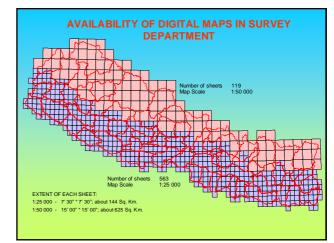

#### Status of GI activities

- Survey Department has always remained in the forefront of GI development in Nepal
- Land Resources Mapping 1980s
- New topographic base mapping 1992-2002
- Sporadic development of IT, GIS and communication systems 1990s
- Creation of digital topographic database later 1996-2002Creation of digital orthophoto 2000-2002
- Initiation of National Geographic Information Infrastructure Programme 2002