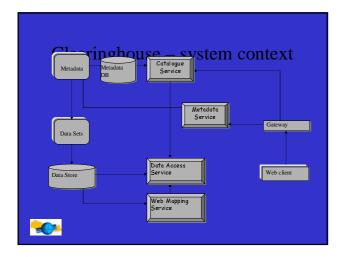

- Metadata can be created and edited with a simple WEB client.
- Metadata Search with both keywords and spatial interface.
- Metadata administration including a cataloguing into a single repository.
- Visualization of metadata with three different style sheets: - FGDC