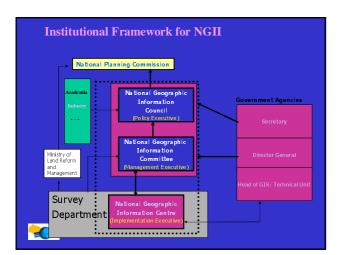

#### So where is the problem?

- Immature institutional arrangements
- Immature user/provider relationships
- Poor knowledge of data availability
- Difficulties in assessing data quality
- Inconsistent policies on data access and use
- Lack of best practice in the use of technologies

#### NGII implementation strategy

- Building by example: a pilot project with six government ministries/ departments and 33 district level offices
- Development of proper tools
- Developing working-together culture through joint projects and joint WGs
- Creating a institutional framework
- Building a organizational structure for liability and responsibility

#### Institutionalization Priorities:

- Inter-agency cooperation
- Standards, especially for interoperability
- Custodianship rights & responsibilities
- Access policies & data licenses
- Metadata for data discovery and use