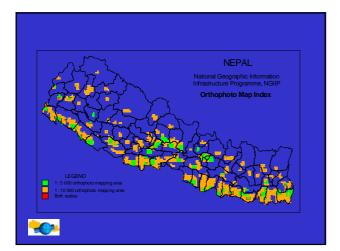

#### Status of GI activities

- Survey Department has always remained in the forefront of GI development in Nepal
- Land Resources Mapping 1980s
- New topographic base mapping 1992-2002
- Sporadic development of IT, GIS and communication systems 1990s
- Creation of digital topographic database later 1996-2002Creation of digital orthophoto 2000-2002
- Initiation of National Geographic Information Infrastructure Programme 2002