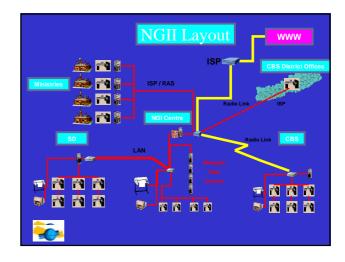

#### NGII implementation strategy

- Building by example: a pilot project with six government ministries/ departments and 33 district level offices
- Development of proper tools
- Developing working-together culture through joint projects and joint WGs
- Creating a institutional framework
- Building a organizational structure for liability and responsibility