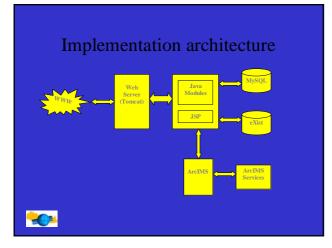

- Metadata can be created and edited with a simple WEB client.
- Metadata Search with both keywords and spatial interface.
- Metadata administration including a cataloguing into a single repository.
- Visualization of metadata with three different style sheets: - FGDC