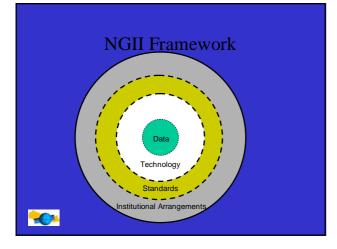

#### We need to focus on

- Governance and partnership building
- · Access to data
- Data standards
- Interoperability

Key issues in our NGII Implementation Plan

#### Institutionalization Priorities:

- Inter-agency cooperation
- Standards, especially for interoperability
- Custodianship rights & responsibilities
- Access policies & data licenses
- Metadata for data discovery and use