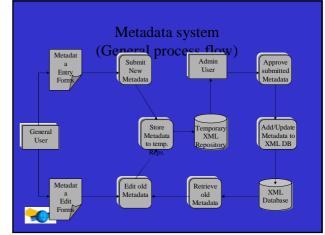

#### Institutionalization Priorities:

- Inter-agency cooperation
- Standards, especially for interoperability
- Custodianship rights & responsibilities
- Access policies & data licenses
- Metadata for data discovery and use

## Institutionalization Priorities:

- Inter-agency cooperation
- Standards, especially for interoperability
- Custodianship rights & responsibilities
- Access policies & data licenses
- Metadata for data discovery and use