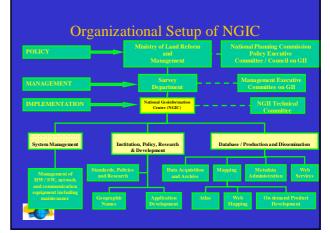

#### What are the impediments?

- Know how = Technology
- Capacity = human and financial
- Institutional setup

#### NGII implementation strategy

- Building by example: a pilot project with six government ministries/ departments and 33 district level offices
- Development of proper tools
- Developing working-together culture through joint projects and joint WGs
- Creating a institutional framework
- Building a organizational structure for liability and responsibility

#### Institutionalization Priorities:

- Inter-agency cooperation
- Standards, especially for interoperability
- Custodianship rights & responsibilities
- Access policies & data licenses
- Metadata for data discovery and use

## Institutionalization Priorities:

- Inter-agency cooperation
- Standards, especially for interoperability
- Custodianship rights & responsibilities
- Access policies & data licenses
- Metadata for data discovery and use