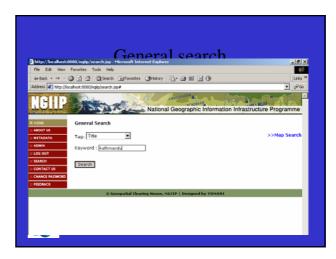

### Uploading XML file

|                   | Pavorites Tools Help                                                  | plores                                                                                                         | it.                                                                                  |
|-------------------|-----------------------------------------------------------------------|----------------------------------------------------------------------------------------------------------------|--------------------------------------------------------------------------------------|
| 4+Back + -0 -     | C 2 (3 Qleast Affastetes                                              | (Statury   23- 39 III )                                                                                        |                                                                                      |
| Address 🔄 Mtp://s | angya.8000/ingip/search.pp                                            | Construction of the second | • 2% Links                                                                           |
| <b>MELLO</b>      | and an and a second                                                   | ANNURPHILING AT                                                                                                |                                                                                      |
| JULI              | The second second                                                     | National Geographic Informa                                                                                    | tion Infrastructure Programme                                                        |
|                   |                                                                       |                                                                                                                |                                                                                      |
| E HOME            | General Search                                                        |                                                                                                                |                                                                                      |
| METADATA          | Tag: -Select-                                                         |                                                                                                                | >>Mop Search                                                                         |
| ADMIN             |                                                                       | 27                                                                                                             |                                                                                      |
| LOC OUT           | Keyword :                                                             |                                                                                                                |                                                                                      |
| MARCH             |                                                                       |                                                                                                                |                                                                                      |
| CONTACT M         | Search                                                                |                                                                                                                |                                                                                      |
| CHANCE PASSWORD   | Search Results:                                                       |                                                                                                                |                                                                                      |
| FEEDBACK          | Total no of results :4                                                |                                                                                                                |                                                                                      |
|                   |                                                                       |                                                                                                                |                                                                                      |
| FILDBACK          |                                                                       |                                                                                                                |                                                                                      |
| - HIGHACK         | Title                                                                 | Origin                                                                                                         | Published Date Metadata                                                              |
|                   | Tea Farming                                                           | Sangya                                                                                                         | 2000-10-10 Details                                                                   |
|                   | Tea Farming<br>District level division                                | Sangya<br>HMG                                                                                                  | 2000-10-10 Details<br>2000-01-01 Details                                             |
|                   | Tea Farming<br>District level division<br>Weather Details             | Sangya                                                                                                         | 2000-10-10 Details<br>2000-01-01 Details<br>2003-12-12 Details                       |
|                   | Tea Farming<br>District level division                                | Sangya<br>HMG                                                                                                  | 2000-10-10 Details<br>2000-01-01 Details                                             |
|                   | Tea Farming<br>District level division<br>Weather Details<br>City Map | Sangya<br>HMG<br>HMG Weather Dept                                                                              | 2000-10-10 Details<br>2000-01-01 Details<br>2003-12-12 Details<br>2003-12-12 Details |
|                   | Tea Farming<br>District level division<br>Weather Details<br>City Map | Sangya<br>HMG                                                                                                  | 2000-10-10 Details<br>2000-01-01 Details<br>2003-12-12 Details<br>2003-12-12 Details |