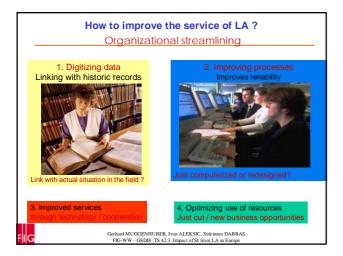

| How to deal with challenges?                                                                                    |                                                                                           |
|-----------------------------------------------------------------------------------------------------------------|-------------------------------------------------------------------------------------------|
| They become thre                                                                                                | ats if not turned into opportunities                                                      |
| an in a set too in a |                                                                                           |
| Threats ->