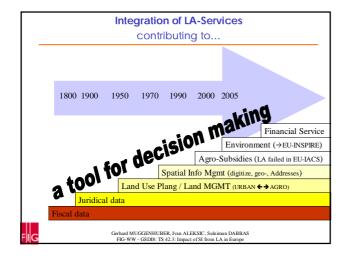

| How to deal with challenges?                                                                                    |                                                                                           |
|-----------------------------------------------------------------------------------------------------------------|-------------------------------------------------------------------------------------------|
| They become thre                                                                                                | ats if not turned into opportunities                                                      |
| an in a set too in a |                                                                                           |
| Threats ->