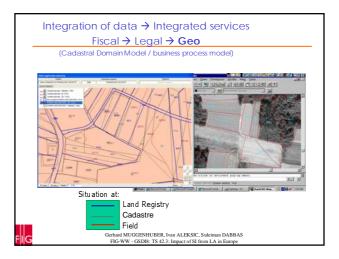

| How to deal with challenges?                                                                                    |                                                                                           |
|-----------------------------------------------------------------------------------------------------------------|-------------------------------------------------------------------------------------------|
| They become thre                                                                                                | ats if not turned into opportunities                                                      |
| an in a set too in a |                                                                                           |
| Threats ->