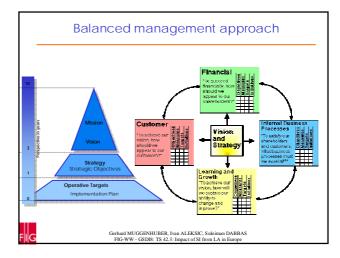

| How to deal with challenges?                                                                                    |                                                                                           |
|-----------------------------------------------------------------------------------------------------------------|-------------------------------------------------------------------------------------------|
| They become thre                                                                                                | ats if not turned into opportunities                                                      |
| an in a set too in a |                                                                                           |
| Threats ->