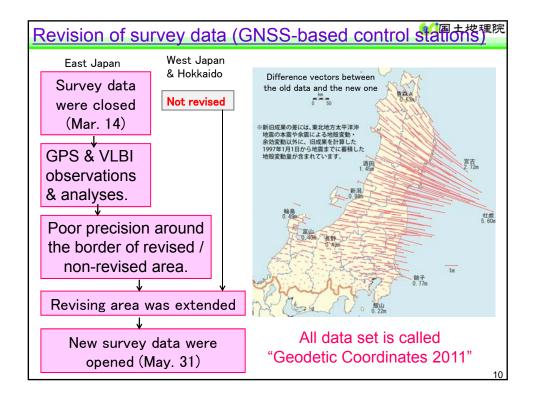

| 128,553          |                                                                                                                                                        |                                  |                                 |  |  |  |
|                                                                                                                                                                   |                  | (as of M                                                                                                                                               | larch 31,                        | 2011)                           |  |  |  |

























|                                            |                         |                                                           | econstruction" phase                                                            |
|--------------------------------------------|-------------------------|-----------------------------------------------------------|---------------------------------------------------------------------------------|
| GEONET                                     | servation of after slip |                                                           |                                                                                 |
| Triangulation<br>stations &<br>bench marks | Re-survey<br>(Origins)  | Re-survey<br>(triangulation<br>stations &<br>bench marks) | Oct. 31<br