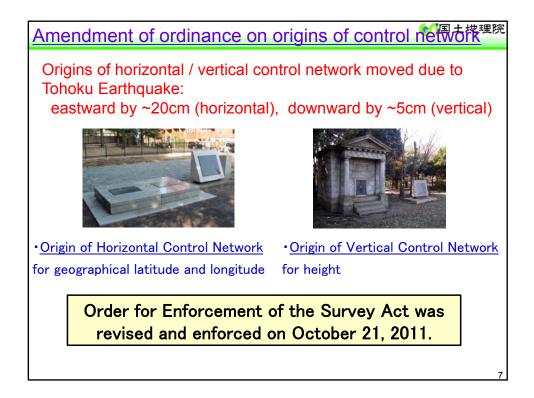

|                                            |                         |                                                           | econstruction" phase                                                            |
|--------------------------------------------|-------------------------|-----------------------------------------------------------|---------------------------------------------------------------------------------|
| GEONET                                     | servation of after slip |                                                           |                                                                                 |
| Triangulation<br>stations &<br>bench marks | Re-survey<br>(Origins)  | Re-survey<br>(triangulation<br>stations &<br>bench marks) | Oct. 31<br>Revision of survey data<br>(triangulation stations<br>& bench marks) |
| Ordinance<br>(coordinates<br>of origins)   |                         | Government's<br>hearing &<br>consultation                 | Cabinet council meeting<br>Enforcement of ordinance<br>Oct. 21                  |