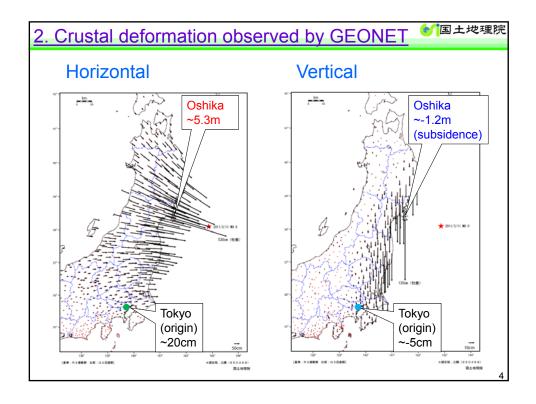

| Earthquake                                  | Horizontal<br>Displacement &<br>Data suspension                    |      | Time Schedule                                                                                                                                                                                                                                                                                                                                                                                                                                                                                                                                                                                                                                                                                                                                                                                                                                                                                                                                                                                                                                                                                                                                                                                                                                                                                                                                                                                                                                                                                                                                                                                                                                                                                                                                                                                                                                                                                                                                                                                                                                                                                                                  |                                            |                                                           |  |
|---------------------------------------------|--------------------------------------------------------------------|------|--------------------------------------------------------------------------------------------------------------------------------------------------------------------------------------------------------------------------------------------------------------------------------------------------------------------------------------------------------------------------------------------------------------------------------------------------------------------------------------------------------------------------------------------------------------------------------------------------------------------------------------------------------------------------------------------------------------------------------------------------------------------------------------------------------------------------------------------------------------------------------------------------------------------------------------------------------------------------------------------------------------------------------------------------------------------------------------------------------------------------------------------------------------------------------------------------------------------------------------------------------------------------------------------------------------------------------------------------------------------------------------------------------------------------------------------------------------------------------------------------------------------------------------------------------------------------------------------------------------------------------------------------------------------------------------------------------------------------------------------------------------------------------------------------------------------------------------------------------------------------------------------------------------------------------------------------------------------------------------------------------------------------------------------------------------------------------------------------------------------------------|--------------------------------------------|-----------------------------------------------------------|--|
| Sep. 26,<br>2003<br>Off-Tokachi             | 87cm<br>No suspensi<br>data provis                                 | cont | Jun. 1, 2004<br>rey data of GNSS-based<br>rol stations were revised<br>Maximum after slip of the<br>stations became shorter than                                                                                                                                                                                                                                                                                                                                                                                                                                                                                                                                                                                                                                                                                                                                                                                                                                                                                                                                                                                                                                                                                                                                                                                                                                                                                                                                                                                                                                                                                                                                                                                                                                                                                                                                                                                                                                                                                                                                                                                               | Re-survey at 196<br>triangulation stations | Apr. 1, 2005<br>6,700 data are<br>completely<br>➤ revised |  |
| Oct. 23,<br>2004<br>Niigata-<br>Chuetsu     | 20cm<br>Survey data<br>of 432<br>control points<br>were closed     |      | Information Informatio Informatio Information Information Information Informat | Dec. 28, 2004                              | Dec. 22, 2005<br>600 data are<br>completely<br>revised    |  |
| Jun. 14,<br>2008<br>Inland Iwate-<br>Miyagi | 150cm<br>Survey data<br>of 2,631<br>control points<br>were closed  |      | Aug. 4, 2008<br>urvey data of GNSS-bas<br>trol stations were opened<br>Correction pa                                                                                                                                                                                                                                                                                                                                                                                                                                                                                                                                                                                                                                                                                                                                                                                                                                                                                                                                                                                                                                                                                                                                                                                                                                                                                                                                                                                                                                                                                                                                                                                                                                                                                                                                                                                                                                                                                                                                                                                                                                           |                                            | Mar. 2, 2009<br>2,300 data are<br>completely<br>revised   |  |
| Mar. 11, 2011<br>Off-Tohoku                 | 530cm<br>Survey data<br>of 44,000<br>control points<br>were closed |      | May 31, 2011<br>urvey data of GNSS-bas<br>trol stations were opened                                                                                                                                                                                                                                                                                                                                                                                                                                                                                                                                                                                                                                                                                                                                                                                                                                                                                                                                                                                                                                                                                                                                                                                                                                                                                                                                                                                                                                                                                                                                                                                                                                                                                                                                                                                                                                                                                                                                                                                                                                                            | ed Re-survey at 1,900                      | Oct. – Nov., 2011<br>All survey<br>data are<br>revised    |  |