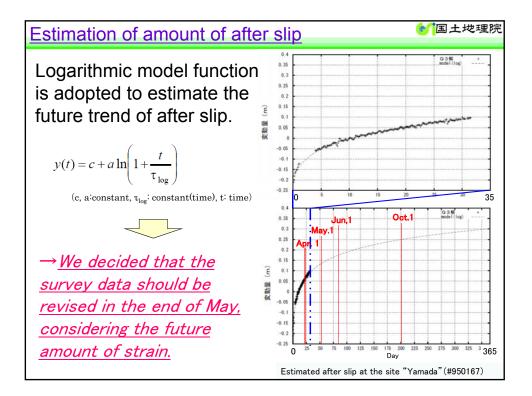

| Earthquake                                  | Horizontal<br>Displacement &<br>Data suspension                    |      | Time Schedule                                                                                                                                                                                                                                                                                                                                                                                                                                                                                                                                                                                                                                                                                                                                                                                                                                                                                                                                                                                                                                                                                                                                                                                                                                                                                                                                                                                                                                                                                                                                                                                                                                                                                                                                                                                                                                                                                                                                                                                                                                                                                                                  |                                            |                                                           |  |
|---------------------------------------------|--------------------------------------------------------------------|------|--------------------------------------------------------------------------------------------------------------------------------------------------------------------------------------------------------------------------------------------------------------------------------------------------------------------------------------------------------------------------------------------------------------------------------------------------------------------------------------------------------------------------------------------------------------------------------------------------------------------------------------------------------------------------------------------------------------------------------------------------------------------------------------------------------------------------------------------------------------------------------------------------------------------------------------------------------------------------------------------------------------------------------------------------------------------------------------------------------------------------------------------------------------------------------------------------------------------------------------------------------------------------------------------------------------------------------------------------------------------------------------------------------------------------------------------------------------------------------------------------------------------------------------------------------------------------------------------------------------------------------------------------------------------------------------------------------------------------------------------------------------------------------------------------------------------------------------------------------------------------------------------------------------------------------------------------------------------------------------------------------------------------------------------------------------------------------------------------------------------------------|--------------------------------------------|-----------------------------------------------------------|--|
| Sep. 26,<br>2003<br>Off-Tokachi             | 87cm<br>No suspensi<br>data provis                                 | cont | Jun. 1, 2004<br>rey data of GNSS-based<br>rol stations were revised<br>Maximum after slip of the<br>stations became shorter than                                                                                                                                                                                                                                                                                                                                                                                                                                                                                                                                                                                                                                                                                                                                                                                                                                                                                                                                                                                                                                                                                                                                                                                                                                                                                                                                                                                                                                                                                                                                                                                                                                                                                                                                                                                                                                                                                                                                                                                               | Re-survey at 196<br>triangulation stations | Apr. 1, 2005<br>6,700 data are<br>completely<br>➤ revised |  |
| Oct. 23,<br>2004<br>Niigata-<br>Chuetsu     | 20cm<br>Survey data<br>of 432<br>control points<br>were closed     |      | Information Informatio Informatio Information Information Information Informat | Dec. 28, 2004                              | Dec. 22, 2005<br>600 data are<br>completely<br>revised    |  |
| Jun. 14,<br>2008<br>Inland Iwate-<br>Miyagi | 150cm<br>Survey data<br>of 2,631<br>control points<br>were closed  |      | Aug. 4, 2008<br>urvey data of GNSS-bas<br>trol stations were opened<br>Correction pa                                                                                                                                                                                                                                                                                                                                                                                                                                                                                                                                                                                                                                                                                                                                                                                                                                                                                                                                                                                                                                                                                                                                                                                                                                                                                                                                                                                                                                                                                                                                                                                                                                                                                                                                                                                                                                                                                                                                                                                                                                           |                                            | Mar. 2, 2009<br>2,300 data are<br>completely<br>revised   |  |
| Mar. 11, 2011<br>Off-Tohoku                 | 530cm<br>Survey data<br>of 44,000<br>control points<br>were closed |      | May 31, 2011<br>urvey data of GNSS-bas<br>trol stations were opened                                                                                                                                                                                                                                                                                                                                                                                                                                                                                                                                                                                                                                                                                                                                                                                                                                                                                                                                                                                                                                                                                                                                                                                                                                                                                                                                                                                                                                                                                                                                                                                                                                                                                                                                                                                                                                                                                                                                                                                                                                                            | ed Re-survey at 1,900                      | Oct. – Nov., 2011<br>All survey<br>data are<br>revised    |  |