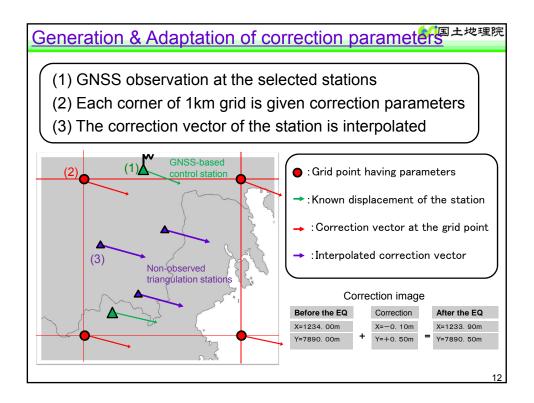

| 128,553          |                                                                                                                                                        |                                  |                                 |  |  |  |
|                                                                                                                                                                   |                  | (as of M                                                                                                                                               | larch 31,                        | 2011)                           |  |  |  |

























|                                            |                         |                                                           | econstruction" phase                                                            |
|--------------------------------------------|-------------------------|-----------------------------------------------------------|---------------------------------------------------------------------------------|
| GEONET                                     | servation of after slip |                                                           |                                                                                 |
| Triangulation<br>stations &<br>bench marks | Re-survey<br>(Origins)  | Re-survey<br>(triangulation<br>stations &<br>bench marks) | Oct. 31<br>Rev