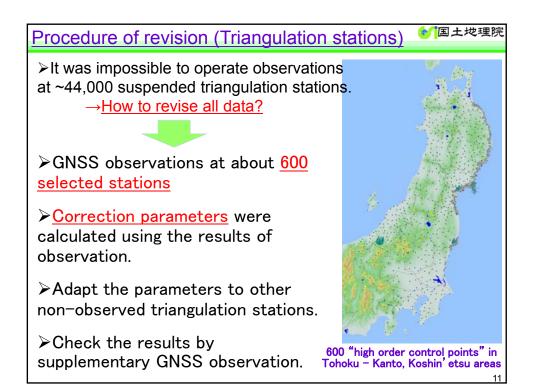

| 128,553          |                                                                                                                                                        |                                  |                                 |  |  |  |
|                                                                                                                                                                   |                  | (as of M                                                                                                                                               | larch 31,                        | 2011)                           |  |  |  |

























|                                            |                         |                                                           | econstruction" phase                                                            |
|--------------------------------------------|-------------------------|-----------------------------------------------------------|---------------------------------------------------------------------------------|
| GEONET                                     | servation of after slip |                                                           |                                                                                 |
| Triangulation<br>stations &<br>bench marks | Re-survey<br>(Origins)  | Re-survey<br>(triangulation<br>stations &<br>bench marks) | Oct. 31<br>R