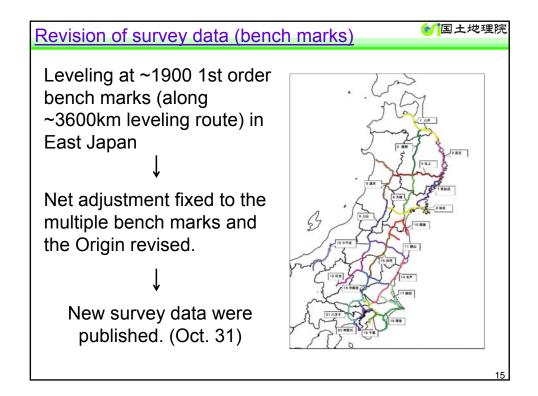

|                                            |                         |                                                           | econstruction" phase                                                            |
|--------------------------------------------|-------------------------|-----------------------------------------------------------|---------------------------------------------------------------------------------|
| GEONET                                     | servation of after slip |                                                           |                                                                                 |
| Triangulation<br>stations &<br>bench marks | Re-survey<br>(Origins)  | Re-survey<br>(triangulation<br>stations &<br>bench marks) | Oct. 31<br>Revision of survey data<br>(triangulation stations<br>& bench marks) |
| Ordinance<br>(coordinates<br>of origins)   |                         | Government's<br>hearing &<br>consultation                 | Cabinet council meeting<br>Enforcement of ordinance<br>Oct. 21                  |

| Earthquake                                  | Horizontal<br>Displacement &<br>Data suspension                    |      | Time Schedule                                                                                                                                                                                                                                                                                                                                                                                                                                                                                                                                                                                                                                                                                                                                                                                                                                                                                                                                                                                                                                                                                                                                                                                                                                                                                                                                                                                                                                                                                                                                                                                                                                                                                                                                                                                                                                                                                                                                                                                                                                                                                                                  |                                            |                                                           |  |
|---------------------------------------------|--------------------------------------------------------------------|------|--------------------------------------------------------------------------------------------------------------------------------------------------------------------------------------------------------------------------------------------------------------------------------------------------------------------------------------------------------------------------------------------------------------------------------------------------------------------------------------------------------------------------------------------------------------------------------------------------------------------------------------------------------------------------------------------------------------------------------------------------------------------------------------------------------------------------------------------------------------------------------------------------------------------------------------------------------------------------------------------------------------------------------------------------------------------------------------------------------------------------------------------------------------------------------------------------------------------------------------------------------------------------------------------------------------------------------------------------------------------------------------------------------------------------------------------------------------------------------------------------------------------------------------------------------------------------------------------------------------------------------------------------------------------------------------------------------------------------------------------------------------------------------------------------------------------------------------------------------------------------------------------------------------------------------------------------------------------------------------------------------------------------------------------------------------------------------------------------------------------------------|--------------------------------------------|-----------------------------------------------------------|--|
| Sep. 26,<br>2003<br>Off-Tokachi             | 87cm<br>No suspensi<br>data provis                                 | cont | Jun. 1, 2004<br>rey data of GNSS-based<br>rol stations were revised<br>Maximum after slip of the<br>stations became shorter than                                                                                                                                                                                                                                                                                                                                                                                                                                                                                                                                                                                                                                                                                                                                                                                                                                                                                                                                                                                                                                                                                                                                                                                                                                                                                                                                                                                                                                                                                                                                                                                                                                                                                                                                                                                                                                                                                                                                                                                               | Re-survey at 196<br>triangulation stations | Apr. 1, 2005<br>6,700 data are<br>completely<br>➤ revised |  |
| Oct. 23,<br>2004<br>Niigata-<br>Chuetsu     | 20cm<br>Survey data<br>of 432<br>control points<br>were closed     |      | Information Informatio Informatio Information Information Information Informat | Dec. 28, 2004                              | Dec. 22, 2005<br>600 data are<br>completely<br>revised    |  |
| Jun. 14,<br>2008<br>Inland Iwate-<br>Miyagi | 150cm<br>Survey data<br>of 2,631<br>control points<br>were closed  |      | Aug. 4, 2008<br>urvey data of GNSS-bas<br>trol stations were opened<br>Correction pa                                                                                                                                                                                                                                                                                                                                                                                                                                                                                                                                                                                                                                                                                                                                                                                                                                                                                                                                                                                                                                                                                                                                                                                                                                                                                                                                                                                                                                                                                                                                                                                                                                                                                                                                                                                                                                                                                                                                                                                                                                           |                                            | Mar. 2, 2009<br>2,300 data are<br>completely<br>revised   |  |
| Mar. 11, 2011<br>Off-Tohoku                 | 530cm<br>Survey data<br>of 44,000<br>control points<br>were closed |      | May 31, 2011<br>urvey data of GNSS-bas<br>trol stations were opened                                                                                                                                                                                                                                                                                                                                                                                                                                                                                                                                                                                                                                                                                                                                                                                                                                                                                                                                                                                                                                                                                                                                                                                                                                                                                                                                                                                                                                                                                                                                                                                                                                                                                                                                                                                                                                                                                                                                                                                                                                                            | ed Re-survey at 1,900                      | Oct. – Nov., 2011<br>All survey<br>data are<br>revised    |  |