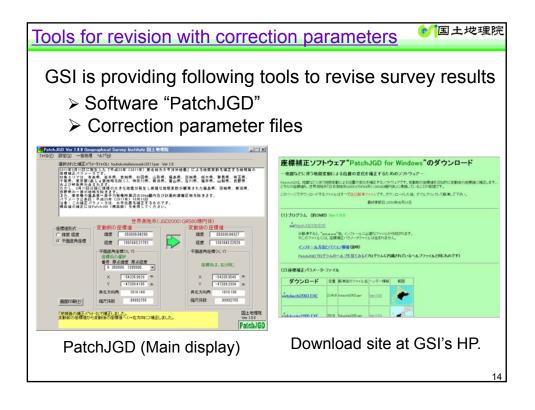

| . Geodetic control point network in Japan<br>Control Points in Japan (maintained by GSI)<br>to provide the reference positions for Basic Survey and Public Survey |                  |                                                                                                                                                        |                                  |                                 |  |  |  |
|-------------------------------------------------------------------------------------------------------------------------------------------------------------------|------------------|--------------------------------------------------------------------------------------------------------------------------------------------------------|----------------------------------|---------------------------------|--|--|--|
| Category                                                                                                                                                          | # of<br>stations | Sub-category                                                                                                                                           |                                  | Average<br>Interval             |  |  |  |
| GNSS-based<br>control stations<br>(GEONET)                                                                                                                        | 1,240            |                                                                                                                                                        |                                  | 20 km                           |  |  |  |
| Triangulation<br>stations                                                                                                                                         | 109,074          | First order triangulation stations<br>Second order triangulation stations<br>Third order triangulation stations<br>Fourth order triangulation stations | 975<br>5,060<br>32,326<br>70,713 | 25 km<br>8 km<br>4 km<br>1.5 km |  |  |  |
| Bench marks                                                                                                                                                       | 18,239           | Fundamental bench marks<br>First order bench marks<br>Second order bench marks                                                                         | 86<br>14,682<br>3,471            | 150km<br>2 km<br>2 km           |  |  |  |
| Total                                                                                                                                                             | 128,553          |                                                                                                                                                        |                                  |                                 |  |  |  |
|                                                                                                                                                                   |                  | (as of M                                                                                                                                               | larch 31,                        | 2011)                           |  |  |  |