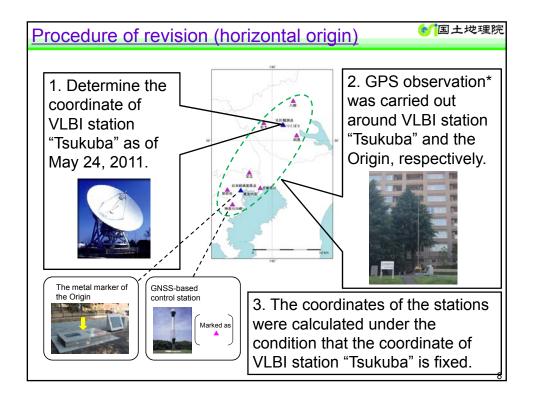

|                                            |                         |                                                           | econstruction" phase                                                            |
|--------------------------------------------|-------------------------|-----------------------------------------------------------|---------------------------------------------------------------------------------|
| GEONET                                     | servation of after slip |                                                           |                                                                                 |
| Triangulation<br>stations &<br>bench marks | Re-survey<br>(Origins)  | Re-survey<br>(triangulation<br>stations &<br>bench marks) | Oct. 31<br>Revision of survey data<br>(triangulation stations<br>& bench marks) |
| Ordinance<br>(coordinates<br>of origins)   |                         | Government's<br>hearing &<br>consultation                 | Cabinet council meeting<br>Enforcement of ordinance<br>Oct. 21                  |