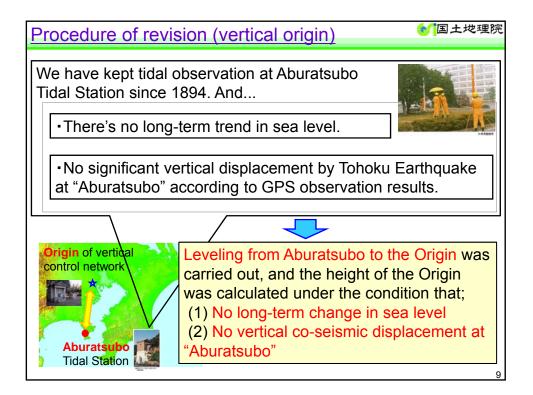

|                                            |                         |                                                           | econstruction" phase                                                            |
|--------------------------------------------|-------------------------|-----------------------------------------------------------|---------------------------------------------------------------------------------|
| GEONET                                     | servation of after slip |                                                           |                                                                                 |
| Triangulation<br>stations &<br>bench marks | Re-survey<br>(Origins)  | Re-survey<br>(triangulation<br>stations &<br>bench marks) | Oct. 31<br>Revision of survey data<br>(triangulation stations<br>& bench marks) |
| Ordinance<br>(coordinates<br>of origins)   |                         | Government's<br>hearing &<br>consultation                 | Cabinet council meeting<br>Enforcement of ordinance<br>Oct. 21                  |