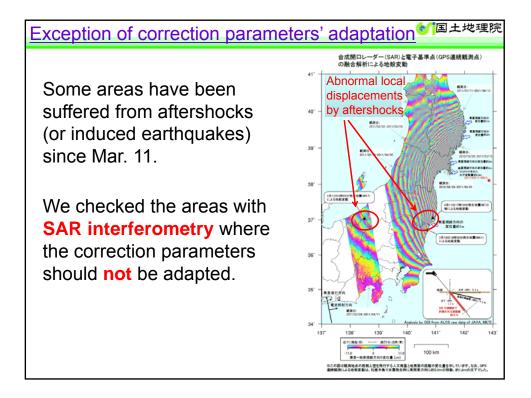

| 128,553          |                                                                                                                                                        |                                  |                                 |  |  |  |
|                                                                                                                                                                   |                  | (as of M                                                                                                                                               | larch 31,                        | 2011)                           |  |  |  |

























|                                            |                         |                                                           | econstruction" phase                                                            |
|--------------------------------------------|-------------------------|-----------------------------------------------------------|---------------------------------------------------------------------------------|
| GEONET                                     | servation of after slip |                                                           |                                                                                 |
| Triangulation<br>stations &<br>bench marks | Re-survey<br>(Origins)  | Re-survey<br>(triangulation<br>stations &<br>bench marks) | Oct. 31<br>Revis