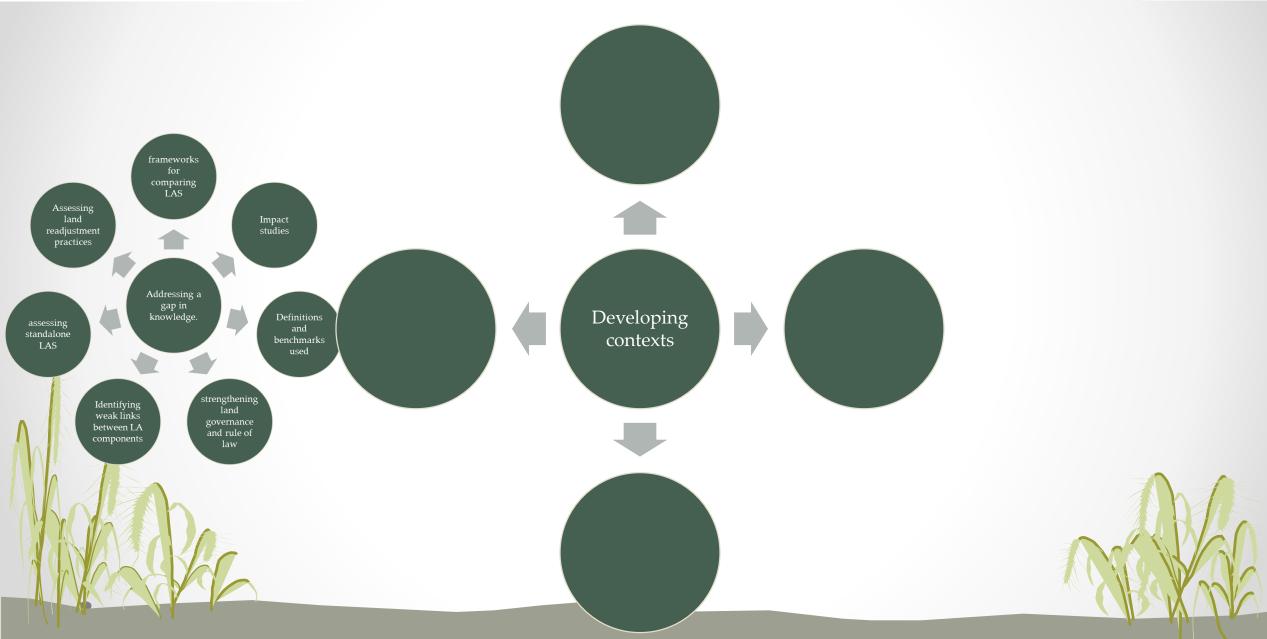

## land rights-holders

- Motivations for framework development:
  - Addressing a gap in knowledge
  - Addressing issues specific to developing contexts
  - Addressing pro-poor and governance-related issues
- Recommendations for cadastral development:
  - o Strong leadership
  - Participatory process
  - Improvement of tenure security
  - $\circ$   $\,$  Using fit-for-purpose standards  $\,$
  - Adaptation / united theory
  - Good land governance