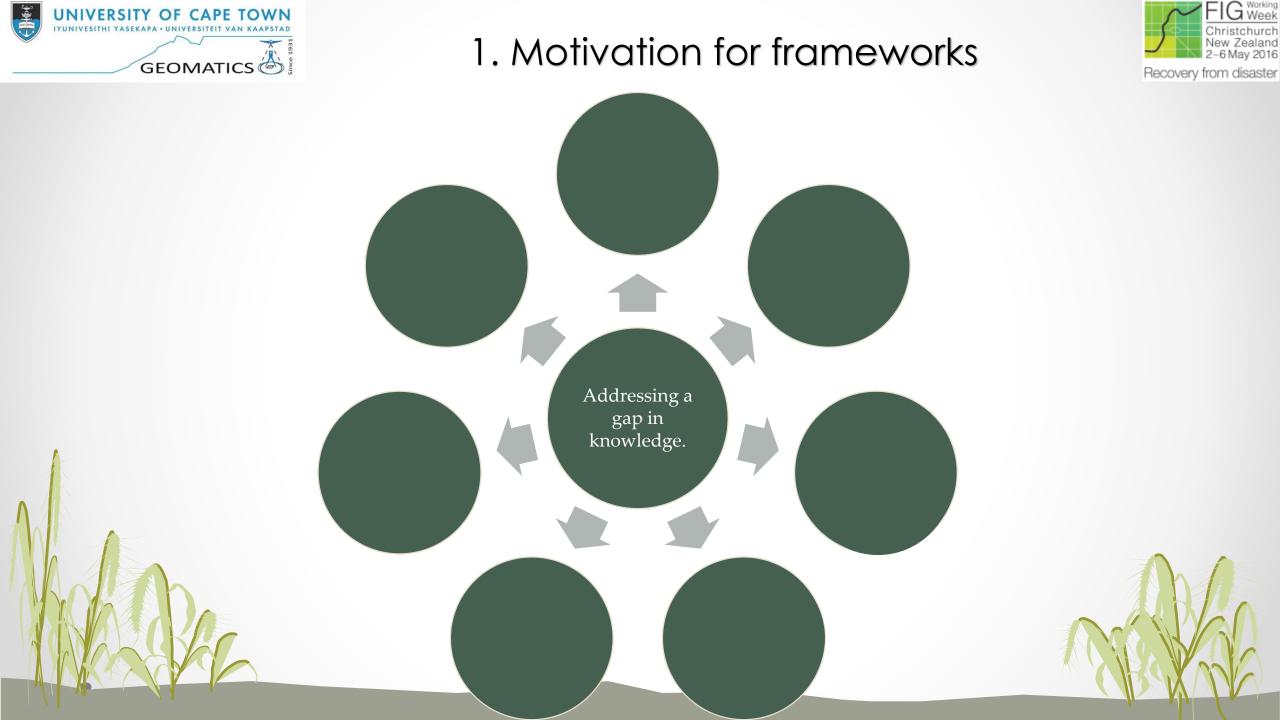

#### 1. Motivation for frameworks

## land rights-holders

- Motivations for framework development:
  - Addressing a gap in knowledge
  - Addressing issues specific to developing contexts
  - Addressing pro-poor and governance-related issues
- Recommendations for cadastral development:
  - o Strong leadership
  - Participatory process
  - Improvement of tenure security
  - $\circ$   $\,$  Using fit-for-purpose standards  $\,$
  - Adaptation / united theory
  - Good land governance