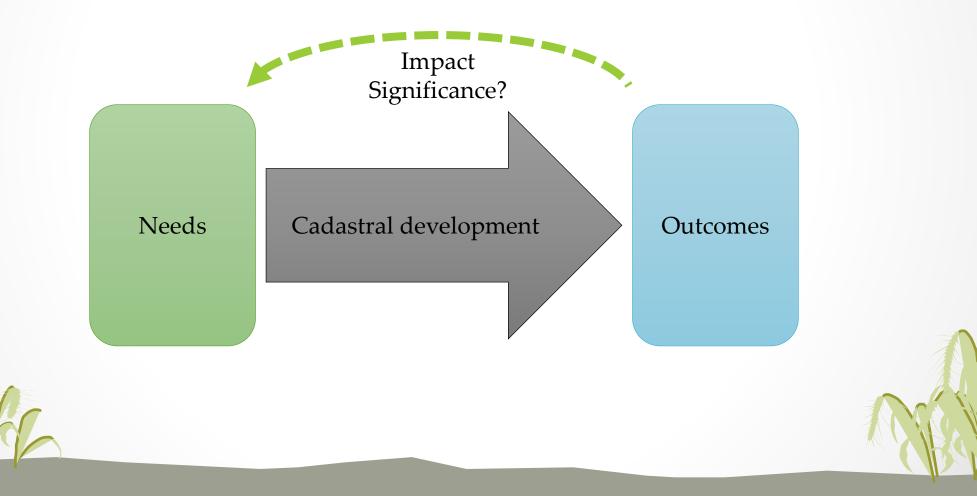

### impact of cadastral development on

## land rights-holders

- Motivations for framework development:
  - Addressing a gap in knowledge
  - Addressing issues specific to developing contexts
  - Addressing pro-poor and governance-related issues
- Recommendations for cadastral development:
  - o Strong leadership
  - Participatory process
  - Improvement of tenure security
  - $\circ$   $\,$  Using fit-for-purpose standards  $\,$
  - Adaptation / united theory
  - Good land governance