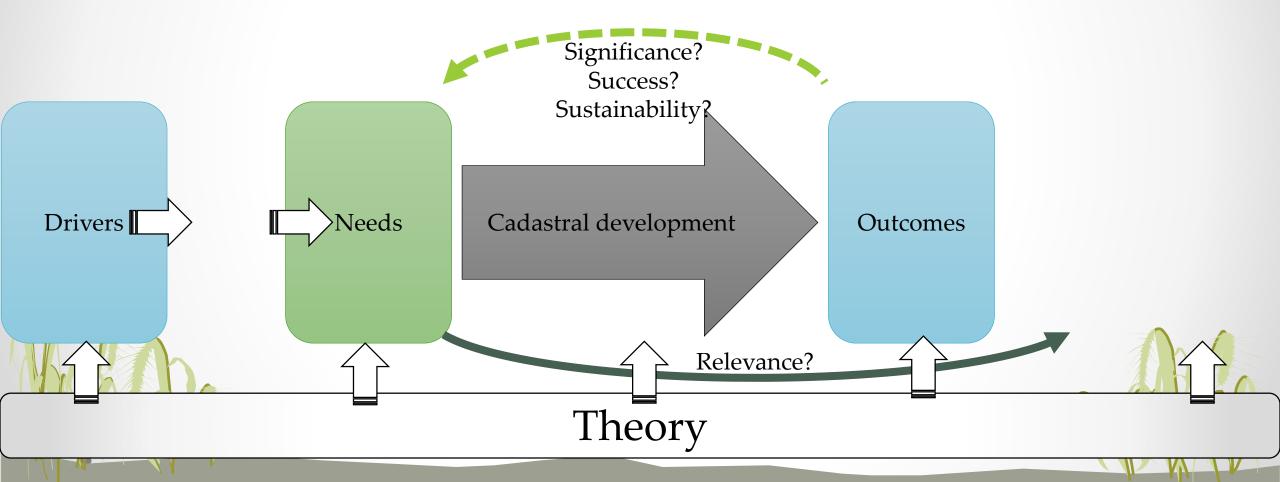

### impact of cadastral development on

## land rights-holders

- Motivations for framework development:
  - Addressing a gap in knowledge
  - Addressing issues specific to developing contexts
  - Addressing pro-poor and governance-related issues
- Recommendations for cadastral development:
  - o Strong leadership
  - Participatory process
  - Improvement of tenure security
  - $\circ$   $\,$  Using fit-for-purpose standards  $\,$
  - Adaptation / united theory
  - Good land governance