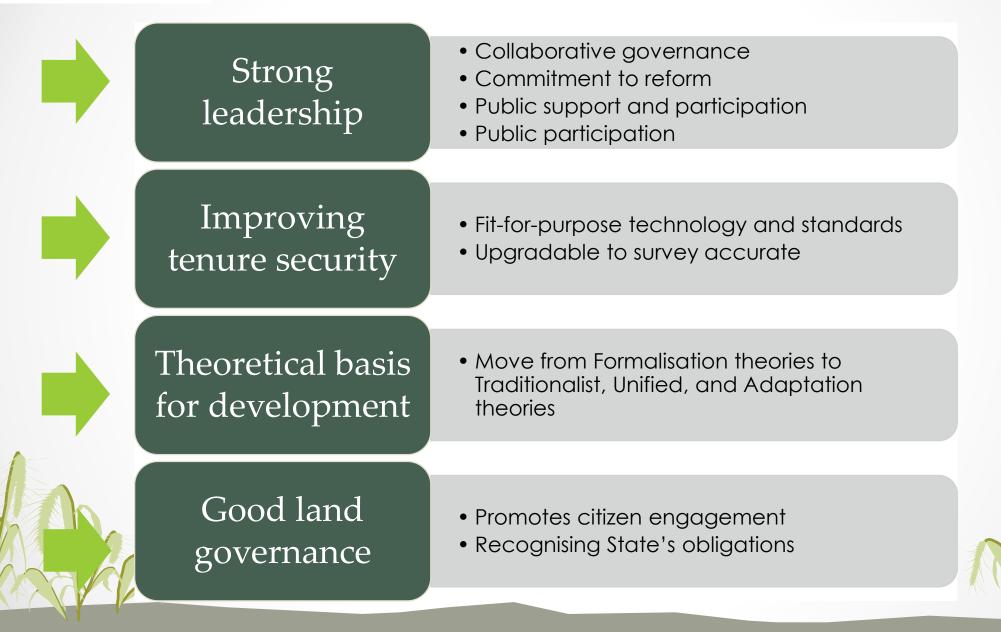

#### 2. Recommendations

Towards a framework for assessing the

## land rights-holders

- Motivations for framework development:
  - Addressing a gap in knowledge
  - Addressing issues specific to developing contexts
  - Addressing pro-poor and governance-related issues
- Recommendations for cadastral development:
  - o Strong leadership
  - Participatory process
  - Improvement of tenure security
  - $\circ$   $\,$  Using fit-for-purpose standards  $\,$
  - Adaptation / united theory
  - Good land governance