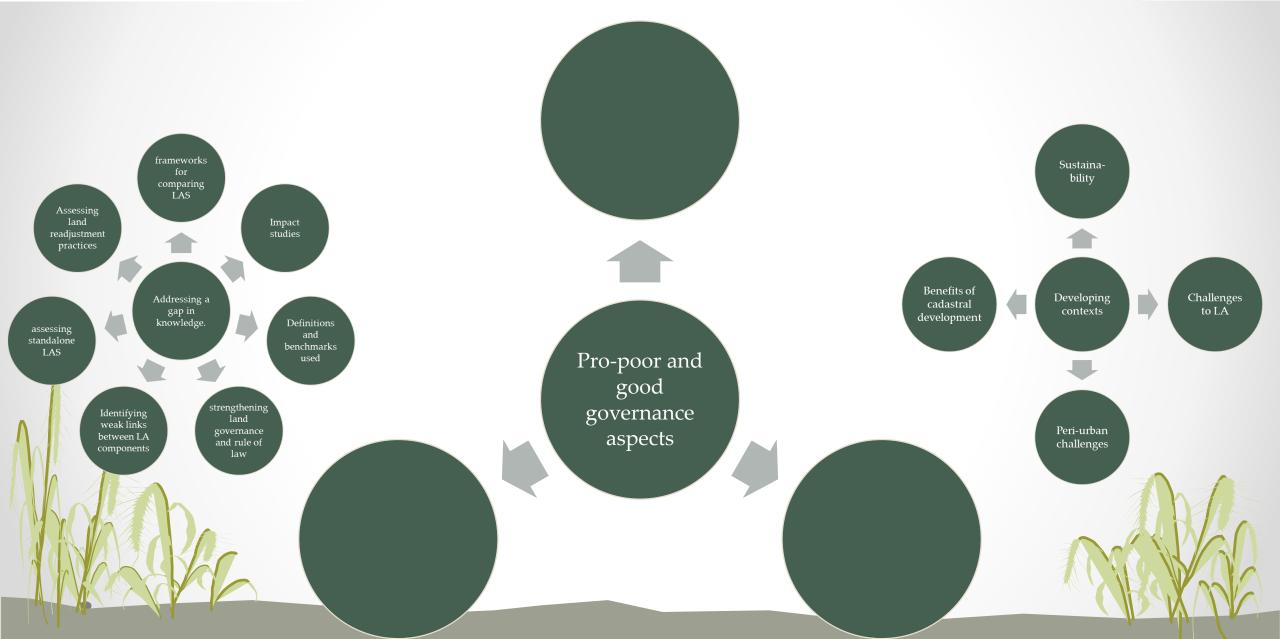

## land rights-holders

- Motivations for framework development:
  - Addressing a gap in knowledge
  - Addressing issues specific to developing contexts
  - Addressing pro-poor and governance-related issues
- Recommendations for cadastral development:
  - o Strong leadership
  - Participatory process
  - Improvement of tenure security
  - $\circ$   $\,$  Using fit-for-purpose standards  $\,$
  - Adaptation / united theory
  - Good land governance