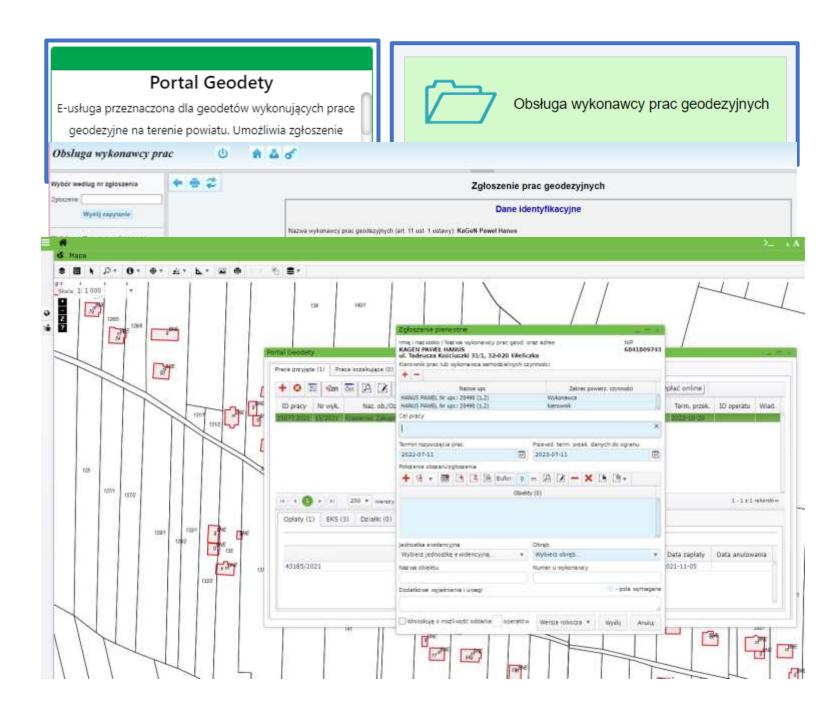

## **Online Support for the Geodetic Work Implementation Process**

• Digital data necessary to get the job done – other documentation

Miejsce i data: Kraków, dn.2021.10.21

| · · · · ·                           |              | acy o sygnaturze: 6640.15077.2    | 021                  |                                                   | INFORMACJA O MATERIAŁACH<br>do wykonania pracy zarejestrowanej w ośrodku pod numerem:                                                                                                                                                                                                                                                                                                                                                                                                                                                                                                                                                                                                                                                                                                                                                                                                                                                                                                                                                                                                                                                                                                                                                                                                                                                                                                                                                                                                                                                                                                                                                                                                                                                                                                                                                                                                                                                                                                                                                                                                                                          |
|-------------------------------------|--------------|-----------------------------------|----------------------|---------------------------------------------------|--------------------------------------------------------------------------------------------------------------------------------------------------------------------------------------------------------------------------------------------------------------------------------------------------------------------------------------------------------------------------------------------------------------------------------------------------------------------------------------------------------------------------------------------------------------------------------------------------------------------------------------------------------------------------------------------------------------------------------------------------------------------------------------------------------------------------------------------------------------------------------------------------------------------------------------------------------------------------------------------------------------------------------------------------------------------------------------------------------------------------------------------------------------------------------------------------------------------------------------------------------------------------------------------------------------------------------------------------------------------------------------------------------------------------------------------------------------------------------------------------------------------------------------------------------------------------------------------------------------------------------------------------------------------------------------------------------------------------------------------------------------------------------------------------------------------------------------------------------------------------------------------------------------------------------------------------------------------------------------------------------------------------------------------------------------------------------------------------------------------------------|
| Istniejące (6) W trakcie tv         | worzenia (0) |                                   |                      | ID Pracy:                                         |                                                                                                                                                                                                                                                                                                                                                                                                                                                                                                                                                                                                                                                                                                                                                                                                                                                                                                                                                                                                                                                                                                                                                                                                                                                                                                                                                                                                                                                                                                                                                                                                                                                                                                                                                                                                                                                                                                                                                                                                                                                                                                                                |
| ▲ 🖹 🖾                               |              |                                   |                      | Obręb: Krasieniec Zakupny [000                    |                                                                                                                                                                                                                                                                                                                                                                                                                                                                                                                                                                                                                                                                                                                                                                                                                                                                                                                                                                                                                                                                                                                                                                                                                                                                                                                                                                                                                                                                                                                                                                                                                                                                                                                                                                                                                                                                                                                                                                                                                                                                                                                                |
| Nazwa                               | Rozmiar      | Rodzaj                            | Opis                 | Wykonawca:                                        |                                                                                                                                                                                                                                                                                                                                                                                                                                                                                                                                                                                                                                                                                                                                                                                                                                                                                                                                                                                                                                                                                                                                                                                                                                                                                                                                                                                                                                                                                                                                                                                                                                                                                                                                                                                                                                                                                                                                                                                                                                                                                                                                |
| oplata.pdf                          | 9.65 kB      | Dokument obliczenia opłaty        | dokument obliczenia  |                                                   |                                                                                                                                                                                                                                                                                                                                                                                                                                                                                                                                                                                                                                                                                                                                                                                                                                                                                                                                                                                                                                                                                                                                                                                                                                                                                                                                                                                                                                                                                                                                                                                                                                                                                                                                                                                                                                                                                                                                                                                                                                                                                                                                |
| zgłoszenie.pdf                      | 12.44 kB     | Potwierdzenie zgłoszenia pracy ge |                      | <b>++++</b>                                       | 314.17 1027 314.0                                                                                                                                                                                                                                                                                                                                                                                                                                                                                                                                                                                                                                                                                                                                                                                                                                                                                                                                                                                                                                                                                                                                                                                                                                                                                                                                                                                                                                                                                                                                                                                                                                                                                                                                                                                                                                                                                                                                                                                                                                                                                                              |
| zakres_pracy.pdf                    | 2.56 kB      | Zakres pracy geodezyjnej          | zakres pracy geodezy | Oznaczenie nieruch.: według zak                   | 304.17 10.4 ° 3M.9                                                                                                                                                                                                                                                                                                                                                                                                                                                                                                                                                                                                                                                                                                                                                                                                                                                                                                                                                                                                                                                                                                                                                                                                                                                                                                                                                                                                                                                                                                                                                                                                                                                                                                                                                                                                                                                                                                                                                                                                                                                                                                             |
| info_o_materiałach.rtf              | 0.2 MB       | Odpowiedź na zgłoszenie pracy ge  |                      | Data wpływu zgłoszenia: 2021.10                   |                                                                                                                                                                                                                                                                                                                                                                                                                                                                                                                                                                                                                                                                                                                                                                                                                                                                                                                                                                                                                                                                                                                                                                                                                                                                                                                                                                                                                                                                                                                                                                                                                                                                                                                                                                                                                                                                                                                                                                                                                                                                                                                                |
| Zbiór danych.kcd                    | 21.8 kB      | Zbiór danych                      |                      |                                                   |                                                                                                                                                                                                                                                                                                                                                                                                                                                                                                                                                                                                                                                                                                                                                                                                                                                                                                                                                                                                                                                                                                                                                                                                                                                                                                                                                                                                                                                                                                                                                                                                                                                                                                                                                                                                                                                                                                                                                                                                                                                                                                                                |
| Zbiór danych GML.gml                | 0.89 MB      | Zbiór danych GML                  |                      | Cel pracy: geodezyjna inwentaryz<br>budowlanych   |                                                                                                                                                                                                                                                                                                                                                                                                                                                                                                                                                                                                                                                                                                                                                                                                                                                                                                                                                                                                                                                                                                                                                                                                                                                                                                                                                                                                                                                                                                                                                                                                                                                                                                                                                                                                                                                                                                                                                                                                                                                                                                                                |
|                                     |              |                                   |                      | Informacje dodatkowe: -                           | 23822                                                                                                                                                                                                                                                                                                                                                                                                                                                                                                                                                                                                                                                                                                                                                                                                                                                                                                                                                                                                                                                                                                                                                                                                                                                                                                                                                                                                                                                                                                                                                                                                                                                                                                                                                                                                                                                                                                                                                                                                                                                                                                                          |
|                                     |              |                                   |                      | Praca określona obszarem: Tak                     | in one                                                                                                                                                                                                                                                                                                                                                                                                                                                                                                                                                                                                                                                                                                                                                                                                                                                                                                                                                                                                                                                                                                                                                                                                                                                                                                                                                                                                                                                                                                                                                                                                                                                                                                                                                                                                                                                                                                                                                                                                                                                                                                                         |
|                                     |              | Działki objęte pracą:             |                      |                                                   |                                                                                                                                                                                                                                                                                                                                                                                                                                                                                                                                                                                                                                                                                                                                                                                                                                                                                                                                                                                                                                                                                                                                                                                                                                                                                                                                                                                                                                                                                                                                                                                                                                                                                                                                                                                                                                                                                                                                                                                                                                                                                                                                |
|                                     |              |                                   |                      | Obręb                                             |                                                                                                                                                                                                                                                                                                                                                                                                                                                                                                                                                                                                                                                                                                                                                                                                                                                                                                                                                                                                                                                                                                                                                                                                                                                                                                                                                                                                                                                                                                                                                                                                                                                                                                                                                                                                                                                                                                                                                                                                                                                                                                                                |
|                                     |              |                                   |                      | Na zaznaczonym obszarze trwa                      |                                                                                                                                                                                                                                                                                                                                                                                                                                                                                                                                                                                                                                                                                                                                                                                                                                                                                                                                                                                                                                                                                                                                                                                                                                                                                                                                                                                                                                                                                                                                                                                                                                                                                                                                                                                                                                                                                                                                                                                                                                                                                                                                |
|                                     |              |                                   |                      | ID Pracy<br>3290-2776/2010 ROZGR                  |                                                                                                                                                                                                                                                                                                                                                                                                                                                                                                                                                                                                                                                                                                                                                                                                                                                                                                                                                                                                                                                                                                                                                                                                                                                                                                                                                                                                                                                                                                                                                                                                                                                                                                                                                                                                                                                                                                                                                                                                                                                                                                                                |
| dokumenty zablokowane do pobierania |              | 6640.5781.2020 mapa do            |                      |                                                   |                                                                                                                                                                                                                                                                                                                                                                                                                                                                                                                                                                                                                                                                                                                                                                                                                                                                                                                                                                                                                                                                                                                                                                                                                                                                                                                                                                                                                                                                                                                                                                                                                                                                                                                                                                                                                                                                                                                                                                                                                                                                                                                                |
|                                     |              |                                   |                      | Operaty związane ze zgłoszoną pra                 | 5 83894                                                                                                                                                                                                                                                                                                                                                                                                                                                                                                                                                                                                                                                                                                                                                                                                                                                                                                                                                                                                                                                                                                                                                                                                                                                                                                                                                                                                                                                                                                                                                                                                                                                                                                                                                                                                                                                                                                                                                                                                                                                                                                                        |
|                                     |              |                                   |                      | Nr na półce ID Opera                              |                                                                                                                                                                                                                                                                                                                                                                                                                                                                                                                                                                                                                                                                                                                                                                                                                                                                                                                                                                                                                                                                                                                                                                                                                                                                                                                                                                                                                                                                                                                                                                                                                                                                                                                                                                                                                                                                                                                                                                                                                                                                                                                                |
|                                     |              |                                   |                      | 258-886/1965 t.2 P.1206.1965.28<br>258-886/1965-1 | 209.53THL 111770 D                                                                                                                                                                                                                                                                                                                                                                                                                                                                                                                                                                                                                                                                                                                                                                                                                                                                                                                                                                                                                                                                                                                                                                                                                                                                                                                                                                                                                                                                                                                                                                                                                                                                                                                                                                                                                                                                                                                                                                                                                                                                                                             |
|                                     |              |                                   |                      | 258-886/1965 P.1206.1965.30                       |                                                                                                                                                                                                                                                                                                                                                                                                                                                                                                                                                                                                                                                                                                                                                                                                                                                                                                                                                                                                                                                                                                                                                                                                                                                                                                                                                                                                                                                                                                                                                                                                                                                                                                                                                                                                                                                                                                                                                                                                                                                                                                                                |
|                                     |              |                                   |                      | 258-886/1965-1                                    | 232                                                                                                                                                                                                                                                                                                                                                                                                                                                                                                                                                                                                                                                                                                                                                                                                                                                                                                                                                                                                                                                                                                                                                                                                                                                                                                                                                                                                                                                                                                                                                                                                                                                                                                                                                                                                                                                                                                                                                                                                                                                                                                                            |
|                                     |              |                                   |                      | 258-889/1965 t.3 P.1206.1965.53                   | 3134                                                                                                                                                                                                                                                                                                                                                                                                                                                                                                                                                                                                                                                                                                                                                                                                                                                                                                                                                                                                                                                                                                                                                                                                                                                                                                                                                                                                                                                                                                                                                                                                                                                                                                                                                                                                                                                                                                                                                                                                                                                                                                                           |
|                                     |              |                                   |                      | 258-889/1965 P.1206.1965.41                       | 163.134-250                                                                                                                                                                                                                                                                                                                                                                                                                                                                                                                                                                                                                                                                                                                                                                                                                                                                                                                                                                                                                                                                                                                                                                                                                                                                                                                                                                                                                                                                                                                                                                                                                                                                                                                                                                                                                                                                                                                                                                                                                                                                                                                    |
|                                     |              |                                   |                      | 258-889/1965-1                                    | Sur Contraction                                                                                                                                                                                                                                                                                                                                                                                                                                                                                                                                                                                                                                                                                                                                                                                                                                                                                                                                                                                                                                                                                                                                                                                                                                                                                                                                                                                                                                                                                                                                                                                                                                                                                                                                                                                                                                                                                                                                                                                                                                                                                                                |
|                                     |              |                                   |                      | 258-889/1965 t.2 P.1206.1965.75                   | the start                                                                                                                                                                                                                                                                                                                                                                                                                                                                                                                                                                                                                                                                                                                                                                                                                                                                                                                                                                                                                                                                                                                                                                                                                                                                                                                                                                                                                                                                                                                                                                                                                                                                                                                                                                                                                                                                                                                                                                                                                                                                                                                      |
|                                     |              |                                   |                      |                                                   | the second secon |
|                                     |              |                                   |                      |                                                   |                                                                                                                                                                                                                                                                                                                                                                                                                                                                                                                                                                                                                                                                                                                                                                                                                                                                                                                                                                                                                                                                                                                                                                                                                                                                                                                                                                                                                                                                                                                                                                                                                                                                                                                                                                                                                                                                                                                                                                                                                                                                                                                                |

### **Online Support for the Geodetic Work Implementation Process**