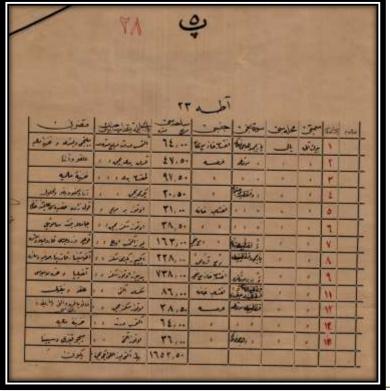

#### **Cadastral Activities**

Ottoman Empire – in the 1910s

11-15 SEPTEMBER 2022 Warsaw, Poland

Volunteering for the future -Geospatial excellence for a better living