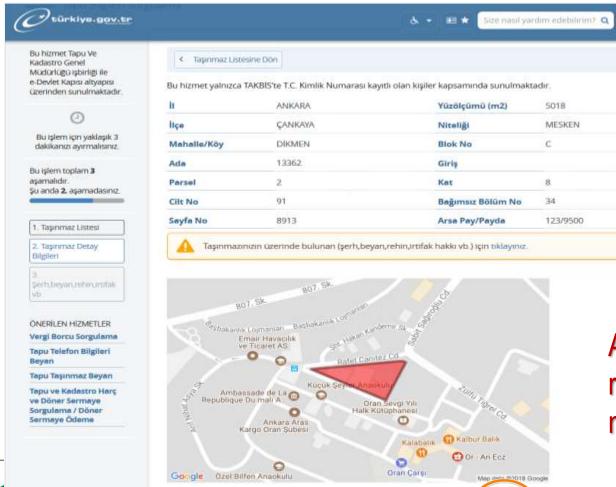

#### **E-Government Services**

- E-government map services present the collected cadastral data with land registry records from the e-government gate since 06 October 2010 to citizens.
- These services are the first geographical services offered from www.turkiye.gov.tr.

#### **E-Government Services**

▲ MERT YASIN [57]

A Yazdır

Approximately 6 million requests in a month and 7th most used of 3.897 services

11–15 SEPTEMBER 2022 Warsaw, Poland

Volunteering for the future – Geospatial excellence for a better living