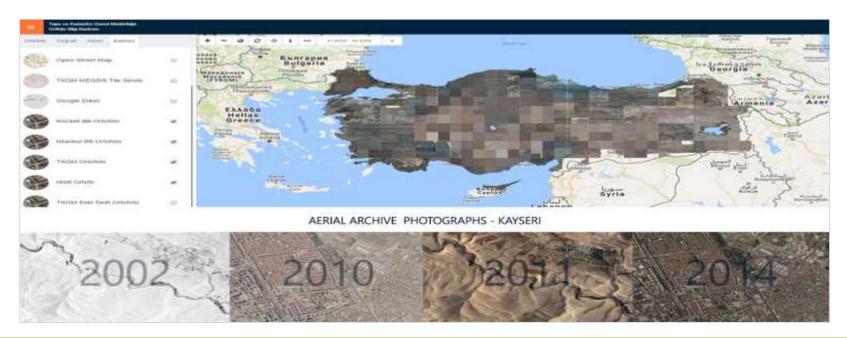

#### **Ortophoto Services**

Orthophoto services present orthophoto maps that have been produced at 1/5.000 scale, by using the open source GDAL library at a Tile Map Service (TMS) standard.

11–15 SEPTEMBER 2022 Warsaw, Poland