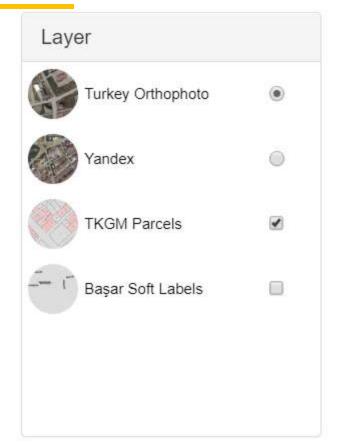

#### Layers

11–15 SEPTEMBER 2022 Warsaw, Poland

Volunteering for the future – Geospatial excellence for a better living