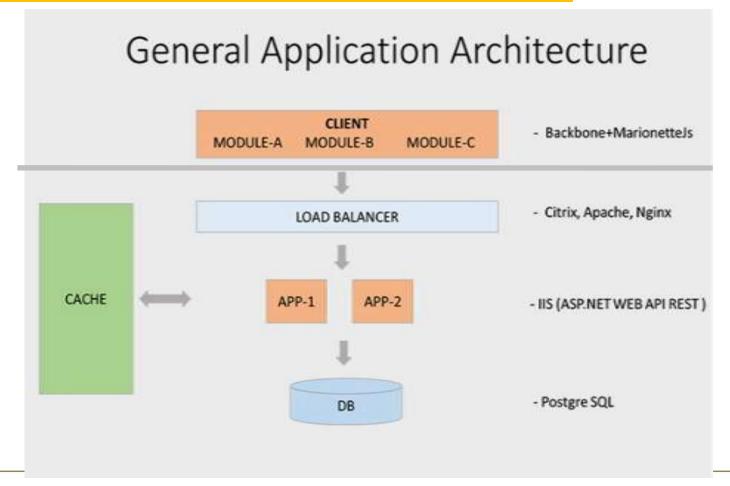

#### Software Architecture

11–15 SEPTEMBER 2022 Warsaw, Poland

Volunteering for the future – Geospatial excellence for a better living

#### Client-Side Features

- Single Page Application
- Modular Design
- Run Time Module Loading
- Responsive Design
- Cross Browser Support

11-15 SEPTEMBER 2022 Warsaw, Poland

Volunteering for the future – Geospatial excellence for a better living

#### Client-Side Technologies

- HTML5
- CSS3
- TypeScript
- Leaflet
- Apache Cordova

11–15 SEPTEMBER 2022 Warsaw, Poland

Volunteering for the future – Geospatial excellence for a better living

#### Server-Side Features

- Load Balancing
- Application Server
- Logging
- Caching
- Database

11-15 SEPTEMBER 2022 Warsaw, Poland

Volunteering for the future – Geospatial excellence for a better living

#### Server-Side Technologies

- CSharp (C#) & ASP.NET Core
- Python
- NodeJs
- PostgreSQL
- GeoServer
- Geospatial Data Abstraction Library

11–15 SEPTEMBER 2022 Warsaw, Poland

Volunteering for the future – Geospatial excellence for a better living