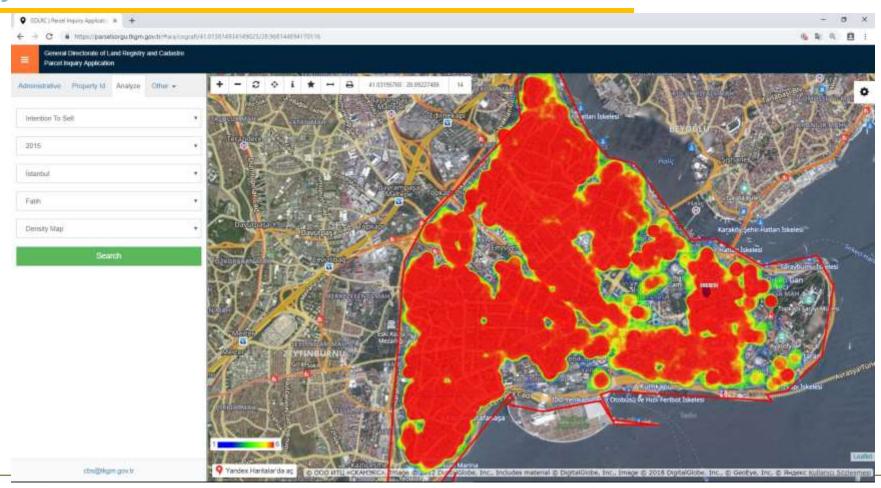

#### Analyses – Intention to Sell

11–15 SEPTEMBER 2022 Warsaw, Poland

Volunteering for the future – Geospatial excellence for a better living