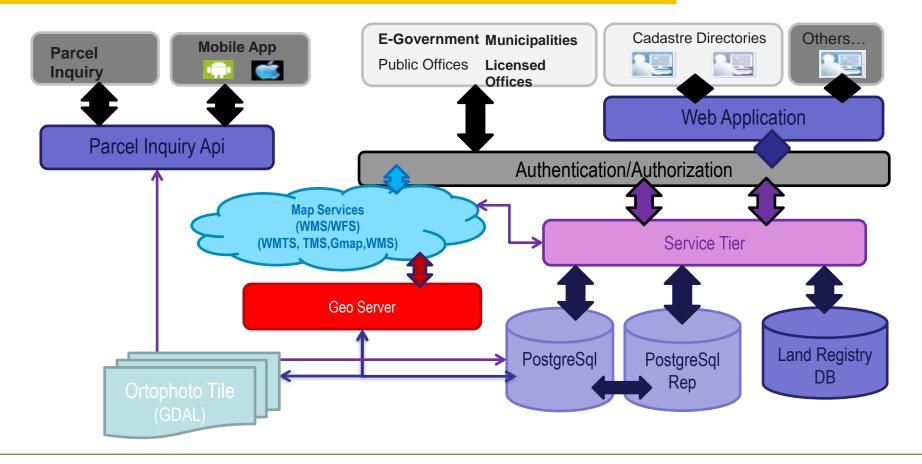

#### Where Cadastre Meets Technology:

**MEGSIS** 

With MEGSiS, we integrate the property data and all the other attribute data in cadastre
maps and transfer them to the digital environment, and we offer them to all the
stakeholder institutions in electronic environment.

Administrative Details
City / District / Quarter

Areas outside of registration

Military Forbidden Zones and Restricted Public Access Areas

Orthophoto Details

Property Details
Parcel
Building
Easement
Annexes
Innovation

#### Map Services

- Map services are developed in order to share cadastre data collected within the scope of MEGSIS with institutions, organizations, and municipalities that have demanded them according to appropriate protocols.
- The standards of the data are tested with open source and commercial products.

11–15 SEPTEMBER 2022 Warsaw, Poland

Volunteering for the future – Geospatial excellence for a better living

Where Cadastre Meets Technology:

**MEGSIS** 

Data shared with 1150 institutions

**MERNIS** 

IDENTITY SHARING SYSTEM MINISTRY OF INTERIOR MINISTRY OF FINANCE

MASAK ECONOMIC CRIMES

DASK

EARTHQUAKE INSURANCE

UNDERSECRET ARIAT OF TREASURY MINISTRY OF JUSTICE

**PROPERTY DATA** 

LAND REGISTRY-CADASTRE

**MUNICIPALITIES** 

**BANKS** 

UNIVERSITIES

11-15 SEPTEMBER 2022 Warsaw, Poland

Volunteering for the future – Geospatial excellence for a better living

11-15 SEPTEMBER 2022 Warsaw, Poland

Volunteering for the future – Geospatial excellence for a better living

#### **E-Government Services**

- E-government map services present the collected cadastral data with land registry records from the e-government gate since 06 October 2010 to citizens.
- These services are the first geographical services offered from www.turkiye.gov.tr.

#### **Ortophoto Services**

Orthophoto services present orthophoto maps that have been produced at 1/5.000 scale, by using the open source GDAL library at a Tile Map Service (TMS) standard.

11–15 SEPTEMBER 2022 Warsaw, Poland