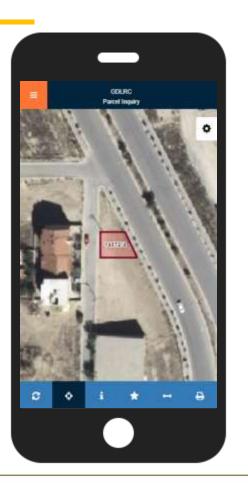

#### Parcel Inquiry

11-15 SEPTEMBER 2022 Warsaw, Poland

Volunteering for the future – Geospatial excellence for a better living

11-15 SEPTEMBER 2022 Warsaw, Poland

Volunteering for the future – Geospatial excellence for a better living