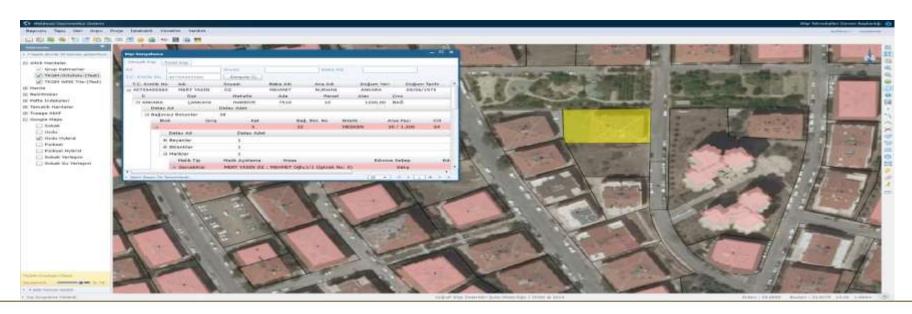

#### Where Cadastre Meets Technology:

**MEGSIS** 

With MEGSiS, we integrate the property data and all the other attribute data in cadastre
maps and transfer them to the digital environment, and we offer them to all the
stakeholder institutions in electronic environment.

Administrative Details
City / District / Quarter

Areas outside of registration

Military Forbidden Zones and Restricted Public Access Areas

Orthophoto Details

Property Details
Parcel
Building
Easement
Annexes
Innovation