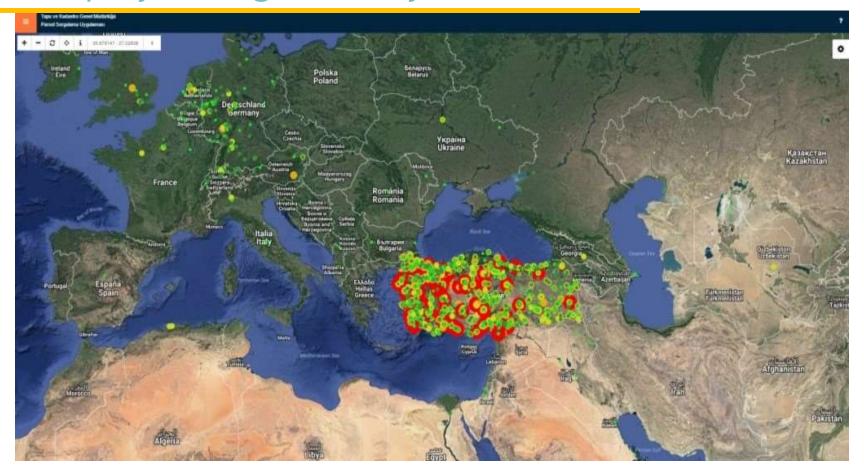

#### Parcel Inquiry - Usage Density

11–15 SEPTEMBER 2022 Warsaw, Poland

Volunteering for the future – Geospatial excellence for a better living