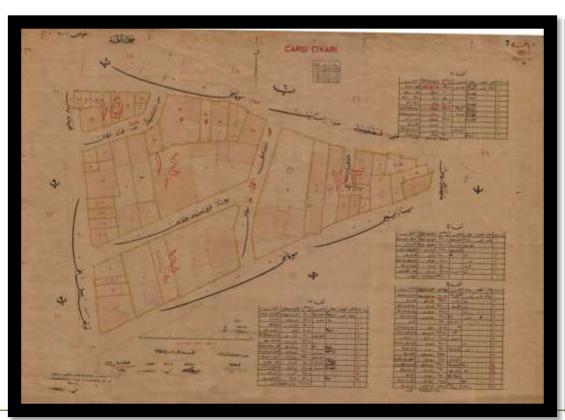

#### **Cadastral Activities**

Ottoman Empire – in the 1910s

11-15 SEPTEMBER 2022 Warsaw, Poland

Volunteering for the future -Geospatial excellence for a better living