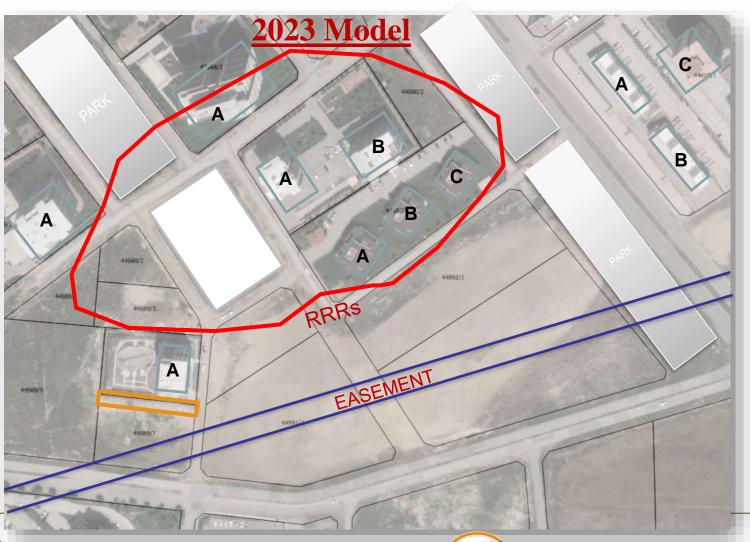

#### Cadastral data within the scope of land administration

As mentioned in the international literature and standards (LADM) of the concept of Land Administration, the Land Ownership component is different from the traditional cadastre; It is expected to contain more data. It is expected to include the temporal data management, the operations on the parcel, the buildings in parcels, the right of easement, attribute information from cadastral data, RRRs (Rights, Restrictions, and Responsibilities), the information coming from the zoning plan, the data generation method and transformation parameters and technical archives in the cadastral data.