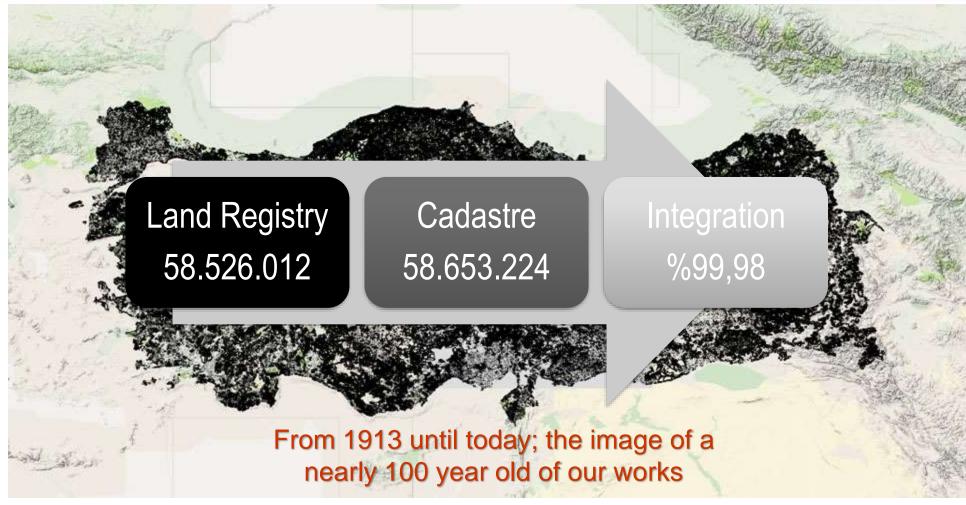

#### **Cadastral Activities**

Ottoman Empire – in the 1910s

11-15 SEPTEMBER 2022 Warsaw, Poland

Volunteering for the future -Geospatial excellence for a better living

#### Cadastral Activities in Türkiye

Early years of the Republic of Türkiye

11-15 SEPTEMBER 2022 Warsaw, Poland

Volunteering for the future – Geospatial excellence for a better living