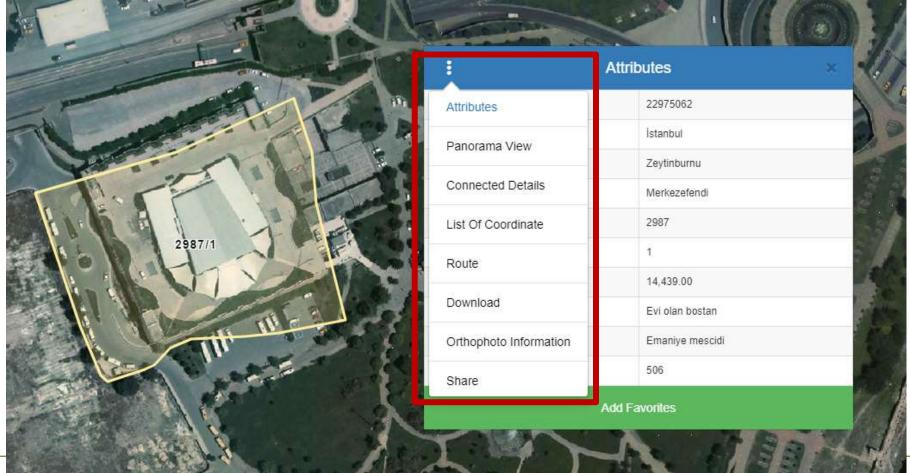

#### **Attributes Window**

11–15 SEPTEMBER 2022 Warsaw, Poland

Volunteering for the future – Geospatial excellence for a better living

#### **Attributes Window-Functionalities**

11–15 SEPTEMBER 2022 Warsaw, Poland

Volunteering for the future – Geospatial excellence for a better living