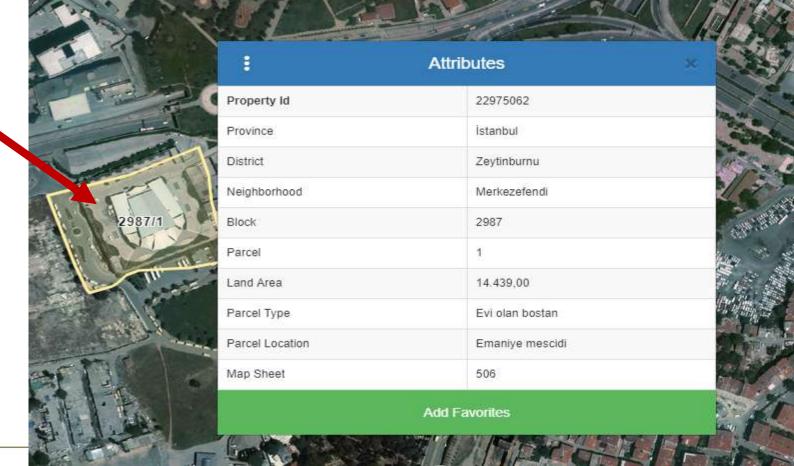

#### Administrative Inquiry - User Interface

| Administrative | Property Id | Analyze | Other ▼ |   |
|----------------|-------------|---------|---------|---|
|                |             |         |         |   |
| İstanbul       |             |         |         | * |
| Zeytinburnu    |             |         |         | • |
| Merkezefendi   | i           |         |         | • |
| 2987           |             |         |         |   |
| 1              |             |         |         |   |
| Search         |             |         |         |   |

#### Administrative Inquiry - Result

| ♥ GDLRC   Parcel Inquiry Applicatio × +                                      |                                        |
|------------------------------------------------------------------------------|----------------------------------------|
| ← → C 🔓 https://parselsorgu.tkgm.gov.tr/                                     | #ara/idari/148810/2987/1/1555177980748 |
| General Directorate of Land Registry and Cadastre Parcel Inquiry Application |                                        |
| Administrative Property Id Analyze Other ▼                                   | + - 2                                  |
| İstanbul                                                                     |                                        |
| Zeytinburnu ▼                                                                |                                        |
| Merkezefendi ▼                                                               |                                        |
| 2987                                                                         |                                        |
| -1                                                                           |                                        |
| Search                                                                       | 2987/1                                 |
|                                                                              |                                        |
|                                                                              |                                        |
|                                                                              |                                        |
|                                                                              |                                        |
| -                                                                            |                                        |

#### **Attributes Window**

11–15 SEPTEMBER 2022 Warsaw, Poland

Volunteering for the future – Geospatial excellence for a better living