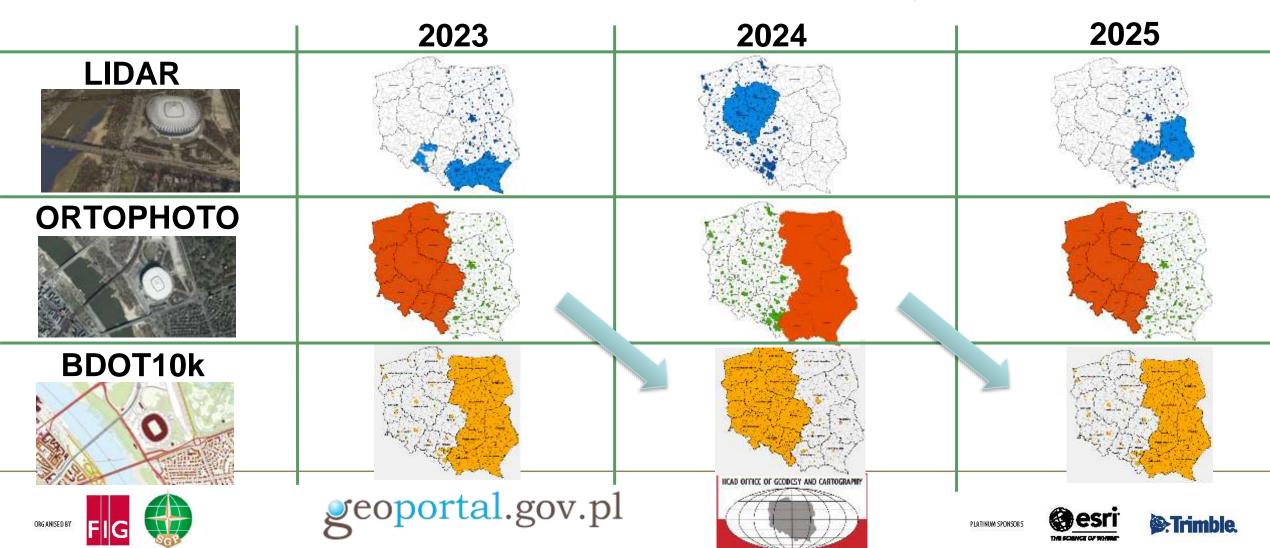

### **MULTIANNUAL PLAN FOR SPATIAL DATA ACQUISITION**

11–15 SEPTEMBER 2022 Warsaw, Poland

Volunteering for the future – Geospatial excellence for a better living