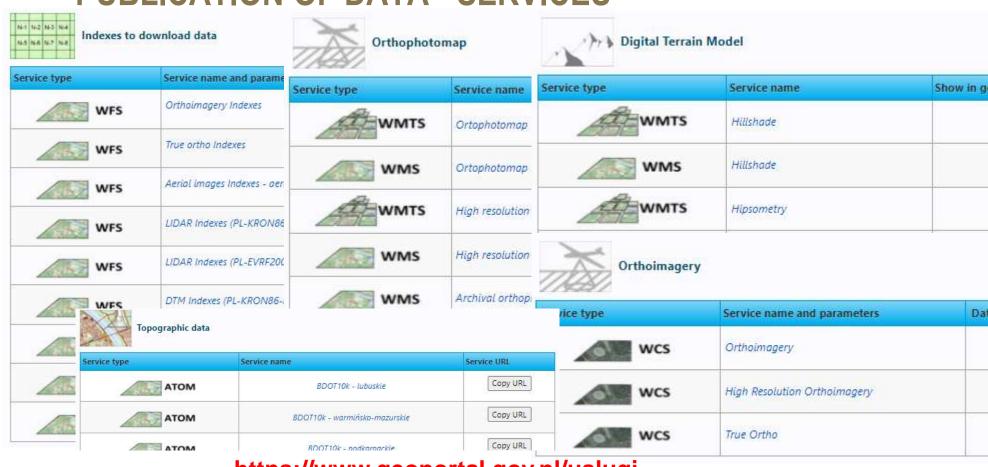

### **PUBLICATION OF DATA - SERVICES**

https://www.geoportal.gov.pl/uslugi

11-15 SEPTEMBER 2022 Warsaw, Poland

Volunteering for the future – Geospatial excellence for a better living