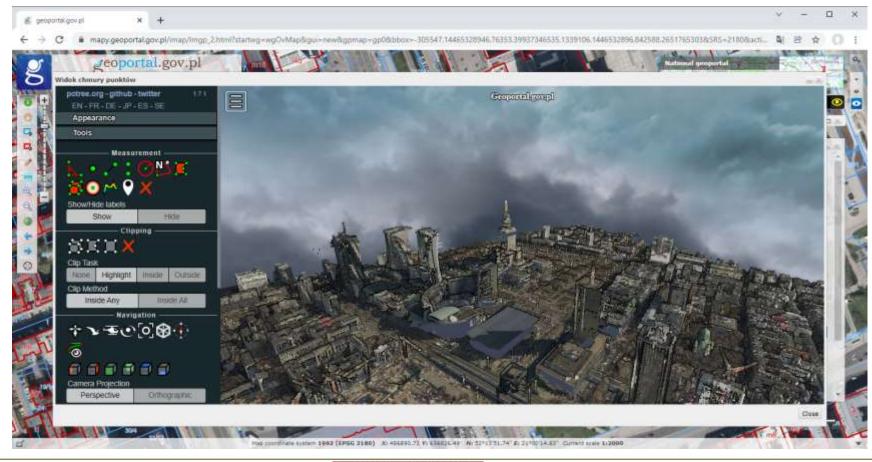

### ANALYSIS - www.geoportal.gov.pl

geoportal.gov.pl

PLATINUM SPONSORS

11–15 SEPTEMBER 2022 Warsaw, Poland

Volunteering for the future – Geospatial excellence for a better living

## ANALYSIS - www.geoportal.gov.pl

geoportal.gov.pl

PLATINUM SPONSOR:

11-15 SEPTEMBER 2022 Warsaw, Poland

Volunteering for the future – Geospatial excellence for a better living