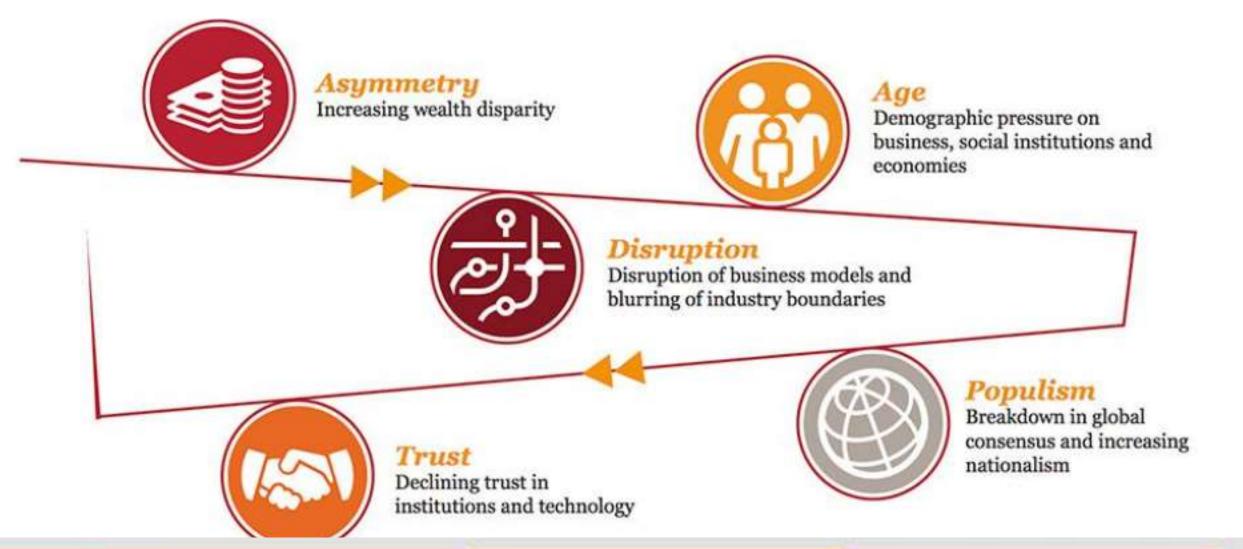

# Forces influencing global scale change to our

people and planet

Rapid urbanisation

Climate change and resource scarcity

Shift in global economic power

Demographic and social change

Technological breakthroughs