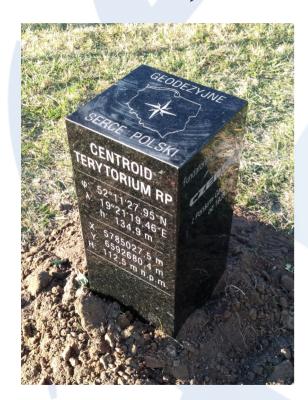

# Land surveyor as a Myth Buster...

New, true and geodetic center of Poland - 2018

TRUE CENTER OF POLAND
Nowa Wieś near Kutno city

 $B = 52^{\circ} 11' 27,95" N$ 

L = 19° 21' 19,46" E

Give me a geodesy, and I will move... the center of Poland!