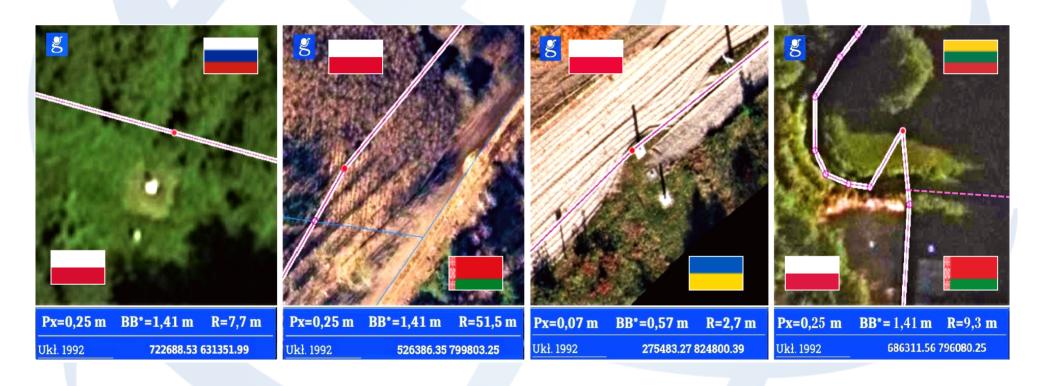

### Errors in description of the Polish state border...

Land surveying in the national security service!