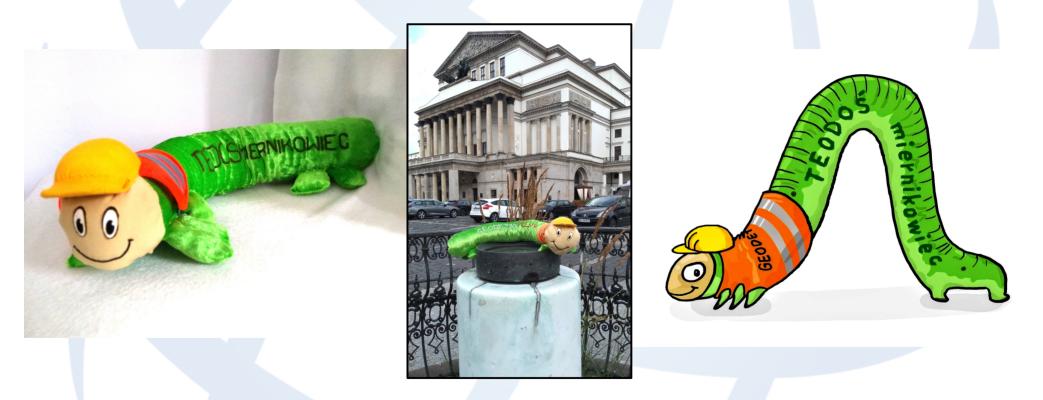

# Mascot of the Geodesy – Theodor the Inchworm

Far better it is to dare mighty things; especially, geodetic ones...