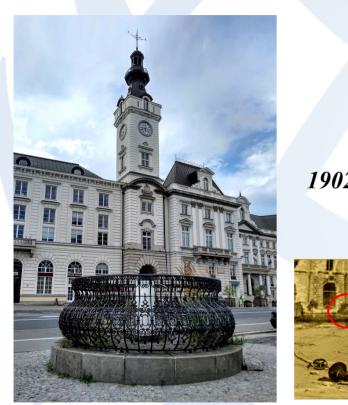

#### **EUROPEAN GEODESY MONUMENT**

September 14th 2022, 10:30 a.m. – Theater Square, Warsaw