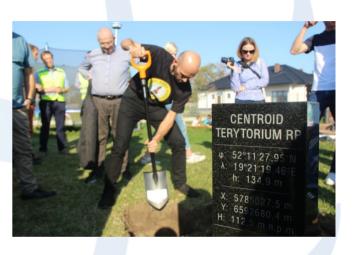

# Land surveyor as a Myth Buster...

New, true and geodetic center of Poland - 2018

TRUE CENTER OF POLAND
Nowa Wieś near Kutno city

 $B = 52^{\circ} 11' 27,95" N$ 

L = 19° 21' 19,46" E

Give me a geodesy, and I will move... the center of Poland!