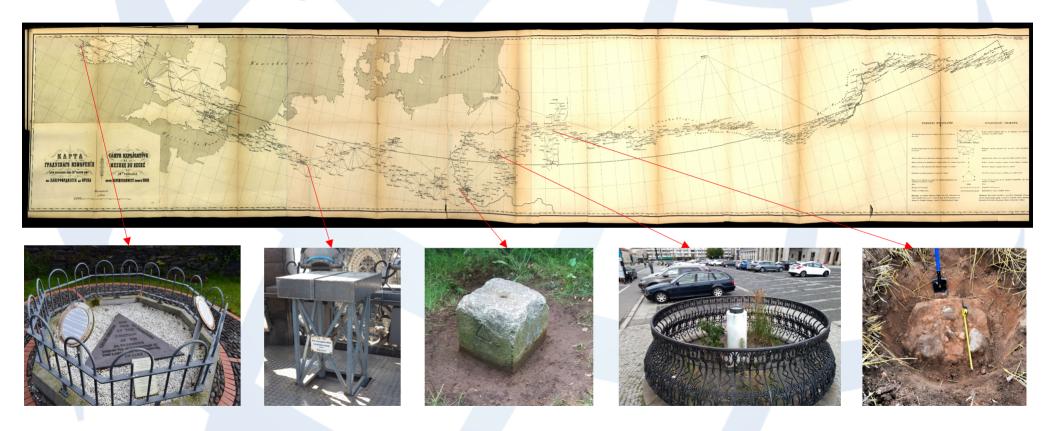

# **52 Degree North Parallel Geodetic Arc**

Bigger, more interesting and more international than Struve Arc!

#### **EUROPEAN GEODESY MONUMENT**

September 14th 2022, 10:30 a.m. – Theater Square, Warsaw