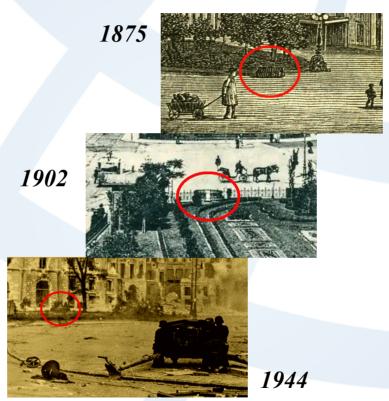

#### **EUROPEAN GEODESY MONUMENT**

September 14th 2022, 10:30 a.m. – Theater Square, Warsaw