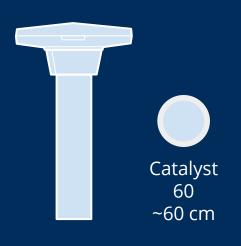

## **Trimble Catalyst - Options**

Catalyst 30 ~30 cm

Catalyst 10 ~10 cm

Catalyst 1 cm-Level

Catalyst On Demand cm-Level

Catalyst Accuracy Levels
Monthly / Yearly

Catalyst On-Demand hourly