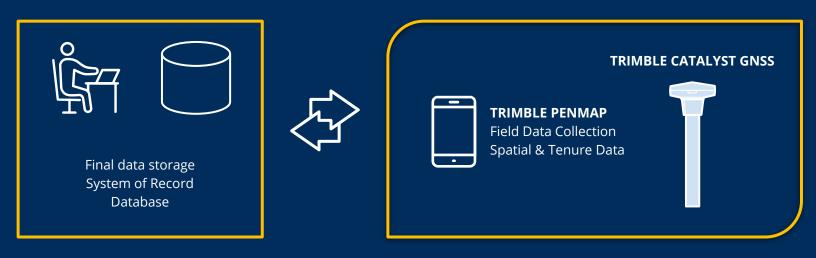

limited capabilities, do not address accuracy better than "Meter". Inefficiencies in workflows and future verifications. Limited sustainability and reliability.



# Trimble's Fit-for-Purpose Solution



### PENMAP ANDROID DATA COLLECTION Land Registry Software

Field data collection for everyone Easy to use, map based, STDM / LADM compliant



### ANDROID OS FIELD DEVICES Affordable Data Collectors

Bring Your Own Device - Android devices are inexpensive and offers a performance and flexibility



## TRIMBLE CATALYST GNSS Positioning Concept

Low cost GNSS antenna and correction service on demand - worldwide







## Trimble Penmap Android

## Land Administration Data Collection

- Easy to Use
- Flexible
- Background Data
- Collect & Edit
- GNSS
- STDM / LADM





### **Data Workflow**



Sync & Update

Trimble's FFP Solution



## Data Formats and Exports

- Background Maps
- Import / Exports
- Database Connectivity
- Customized Exports

Sensi Number KOLB 7/2021 of 21 Jul 2021





Hagutation 67

THE REPUBLIC OF TRIMBLE THE LAND ACT, CAP. 887 The Land Regulations, 2021 DISTRICT LAND SOARD

#### CERTIFICATE OF CUSTOMARY OWNERSHIP

#### PART I: DESCRIPTION OF LAND

1. LOCATION 2. AREA

Approximate area.

3.406;4 m²

#### PART II: OWNERSHIP

nucture: 100

| Teoure type | stern | NAME:           | day of birth |  |
|-------------|-------|-----------------|--------------|--|
| Dener       | 50    | Gertand, Herman | 2021-07-21   |  |
| Relative of | 50    | Larreck, Ata    | 2021-07-21   |  |





21,7,2021



OWNER'S COPY



## **Land registry & Legal data collection**

Spat