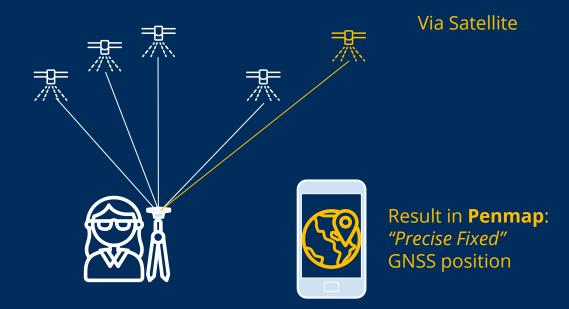

## **Trimble Catalyst - Correction Service**

Via Satellite Result in **Penmap**: "Precise Fixed" **GNSS** position

Via Mobile Network

Trimble Catalyst provides GNSS corrections

Worldwide available via mobile network or satellite

## **Trimble Catalyst - Correction Service**

Trimble Catalyst provides GNSS corrections via **satellite** 

**Worldwide available** 