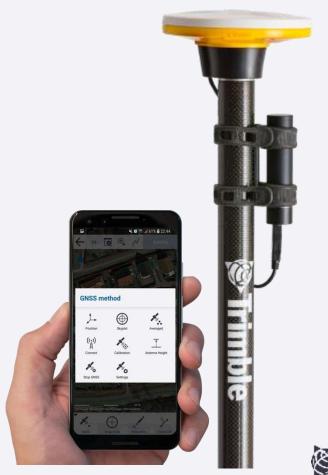

### **Trimble Catalyst -GNSS Positioning-as-a-service**

**DA2 - GNSS Receiver** 

**AND** 

#### **Trimble Correction Service**

- Worldwide available
  - In connected and unconnected areas
- Scalable for individuals, small teams, and large crews
- Inexpensive, Flexible
- Simple to use Plug and Play