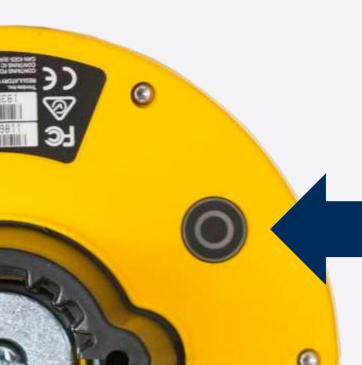

## How will it feel to press this button?

EASY TO USE - Worldwide available - SIMPLE PRECISE