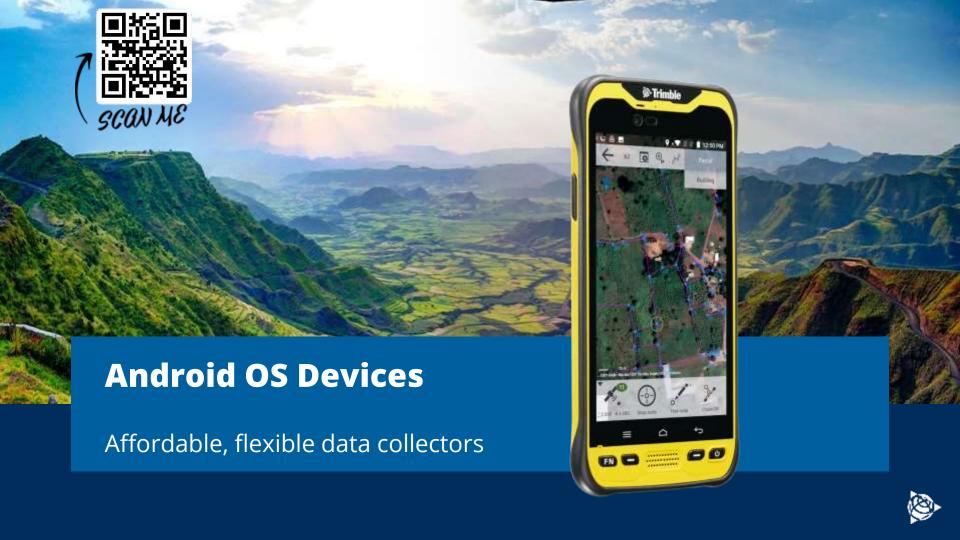

### ANDROID OS FIELD DEVICES Affordable Data Collectors

Bring Your Own Device - Android devices are inexpensive and offers a performance and flexibility

## Android OS Data Collectors

EQUIP MORE CREWS
WITH DATA COLLECTORS

Affordable

Multiple form factors

- Tablets
- Smartphones
- Ruggedized smartphones

BYOD - Bring Your Own Device